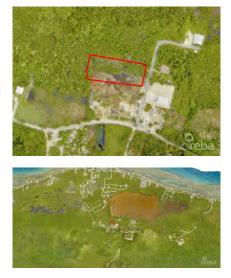

## NORTHSIDE LOT

North Side, Cayman Islands MLS# 413447

## US\$80,000

Sloane Rhulen sloane@rhulens.com This is a large lot with easy access in the Hutland area.