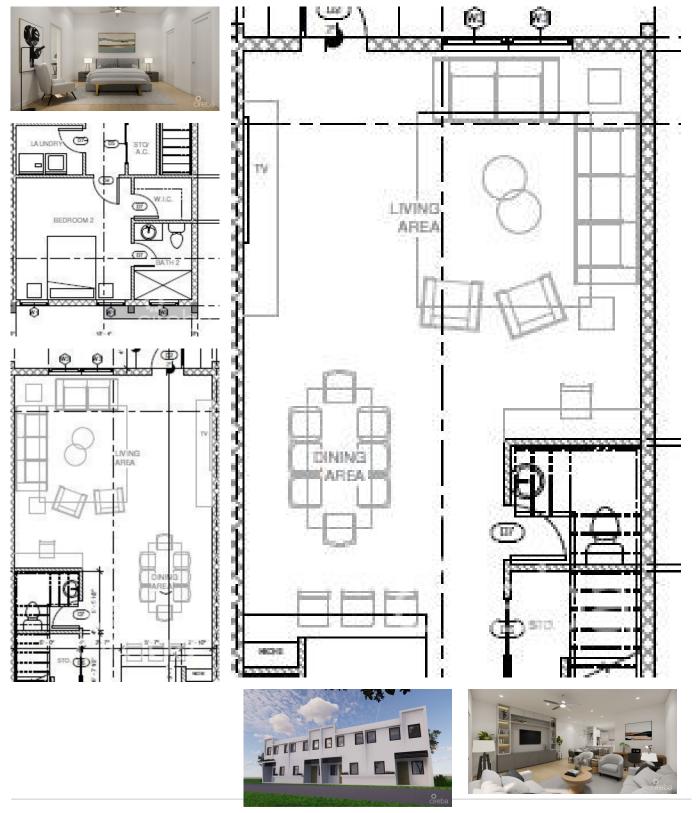

# CI\$469,999

Lavania Court is a collection of 12 brand new town-house units situated in a quiet, growing residential area in Lower Vallev within close proximity to Town, beaches, schools and shops. This experienced developer - main contractor on FIN and The Watermark projects - is bringing a little modern contemporary to the countryside just 15 minutes from George Town Central (offpeak). This middle unit is designed to high performance building standards and finished to meet the expectations of a proud home owner. Lavania Court has two bedroom, two and a half bathroom townhomes built on a spacious plot of 1 acre boasting a large master bedroom (168sq ft) with a walk in closet (35sq ft) and a master bathroom (108sq ft) featuring a freestanding bath, glass panel shower, double vanity units with storage room and a separate toilet. All floors will be tiled with wood-look plank ceramic tiles evoking a calm environment and a sense of nature home sweet home. All units include stainless steel Whirlpool appliances, sleek shaker style cabinetry and white quartz countertops. Estimated completion November 2023.. Contact me today for more details, this unit won't last long!

#### **Key Details**

Bed Bath Block Parcel 2.5 31A 44UNIT2

Year Built Sq.Ft. **2023 1634.00** 