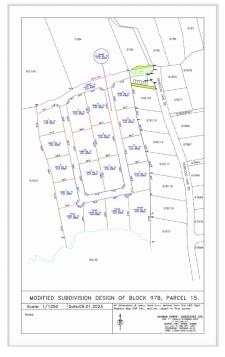

#### **Key Details**

| Width  | Depth | Block | Parcel |
|--------|-------|-------|--------|
| 157.70 | 86.50 | 97B   | 15LOTA |

#### **Additional Features**

Block Parcel Views Zoning
97B 15LOTA Inland Low Density
residential

Road Frontage **125.2**