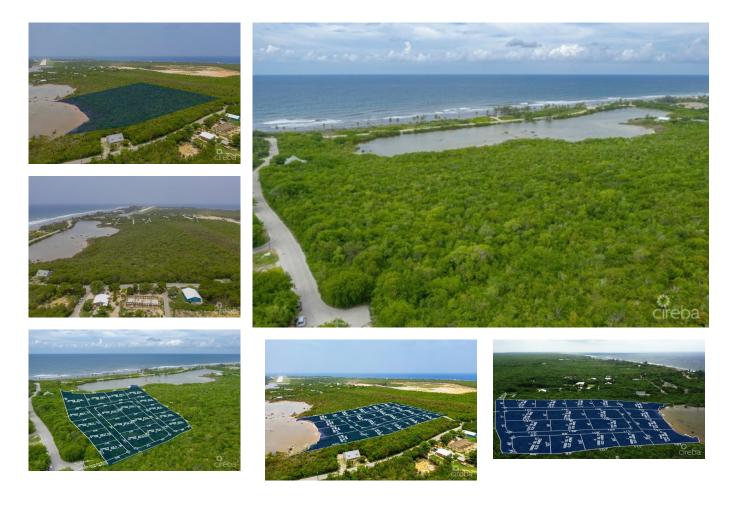

## ALEXANDER GROVE SUBDIVISION - CAYMAN BRAC - LOT L (INLAND)

Cayman Brac West, Cayman Islands MLS# 415328

CI\$42,400

Sloane Rhulen sloane@rhulens.com

Welcome to Alexander Grove, Cayman Brac's newest and most exciting proposed subdivision. Designed with pride and care, the developers aim to create a vibrant community where every homeowner feels a sense of belonging. As you enter, you'll be greeted by a grand, hand-crafted double-stone wall, making your arrival as welcoming as the place you'll soon call home. This property is one of only 14 "in-land" parcels, nestled near the island's top attractions. From local, traditional cuisine to fine dining and live music at The Alexander Hotel, you're never far from some of the Brac's finest experiences. Just a short walk away, you'll find the island's only stretch of peaceful beach—perfect for quiet evening strolls, where the gentle sound of waves and the magical glow of bio-luminescent waters may accompany you. On your way, stop by a local wine and spirits store for your favorite beverage to complete the experience. For Caymanians and first-time buyers, this is your opportunity to take advantage of the Stamp Duty Waiver Program, a government initiative that helps you get onto the property ladder. With this prime location, your investment is sure to grow in value. For investors seeking the perfect vacation home, Alexander Grove offers the ideal setting to relax and unwind. When you're away, the location is perfect for rentals, offering you both a retreat and a smart investment. Don't miss your chance to be part of this promising new community. Get in touch today to secure your piece of Alexander Grove before it's too late!