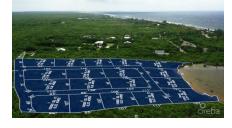

# **ALEXANDER GROVE SUBDIVISION - CAYMAN BRAC - LOT R (INLAND)**

Cayman Brac West, Cayman Islands MLS# 415331

# CI\$46,793

Welcome to Alexander Grove, Cayman Brac's newest and most exciting proposed subdivision. Designed with pride and care, the developers aim to create a vibrant community where every homeowner feels a sense of belonging. As you enter, you'll be greeted by a grand, hand-crafted double-stone wall, making your arrival as welcoming as the place you'll soon call home. This property is one of only 14 "in-land" parcels, nestled near the island's top attractions. From local, traditional cuisine to fine dining and live music at The Alexander Hotel, you're never far from some of the Brac's finest experiences. Just a short walk away, you'll find the island's only stretch of peaceful beach—perfect for quiet evening strolls, where the gentle sound of waves and the magical glow of bio-luminescent waters may accompany you. On your way, stop by a local wine and spirits store for your favorite beverage to complete the experience. For Caymanians and first-time buyers, this is your opportunity to take advantage of the Stamp Duty Waiver Program, a government initiative that helps you get onto the property ladder. With this prime location, your investment is sure to grow in value. For investors seeking the perfect vacation home, Alexander Grove offers the ideal setting to relax and unwind. When you're away, the location is perfect for rentals, offering you both a retreat and a smart investment. Don't miss your chance to be part of this promising new community. Get in touch today to secure your piece of Alexander Grove before it's too late!

## **Key Details**

 Width
 Depth
 Block
 Parcel

 122.40
 84.70
 97B
 15LOTR

#### **Additional Features**

Block Parcel Views Zoning
97B 15LOTR Inland Low Density
residential

Road Frontage

122.4