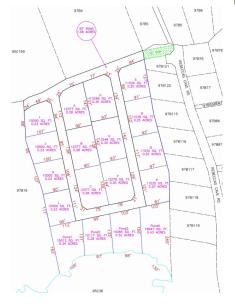

## **Key Details**

 Width
 Depth
 Block
 Parcel

 122.40
 84.70
 97B
 15LOTR

#### **Additional Features**

Block Parcel Views Zoning
97B 15LOTR Inland Low Density
residential

Road Frontage

122.4