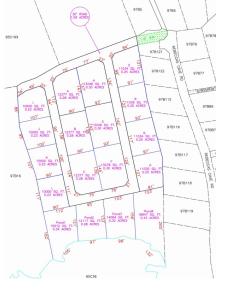

# **ALEXANDER GROVE SUBDIVISION - CAYMAN BRAC - LOT G (INLAND)**

Cayman Brac West, Cayman Islands MLS# 415323

### **Key Details**

| Width  | Depth | Block | Parcel |
|--------|-------|-------|--------|
| 142.50 | 86.50 | 97B   | 15LOTG |

#### **Additional Features**

Block Parcel Views Zoning
97B 15LOTG Inland Low Density
residential

Road Frontage **142.5**