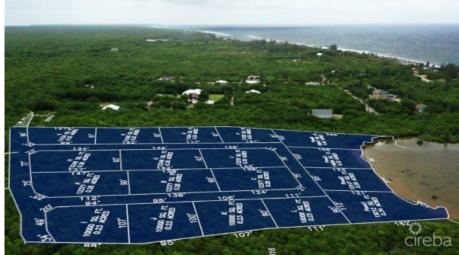

## CI\$56,172

Welcome to Alexander Grove, Cayman Brac's newest and most exciting proposed subdivision. Designed with pride and care, the developers aim to create a vibrant community where every homeowner feels a sense of belonging. As you enter, you'll be greeted by a grand, hand-crafted double-stone wall, making your arrival as welcoming as the place you'll soon call home. This property is one of only 14 "in-land" parcels, nestled near the island's top attractions. From local, traditional cuisine to fine dining and live music at The Alexander Hotel, you're never far from some of the Brac's finest experiences. Just a short walk away, you'll find the island's only stretch of peaceful beach—perfect for quiet evening strolls, where the gentle sound of waves and the magical glow of bio-luminescent waters may accompany you. On your way, stop by a local wine and spirits store for your favorite beverage to complete the experience. For Caymanians and first-time buyers, this is your opportunity to take advantage of the Stamp Duty Waiver Program, a government initiative that helps you get onto the property ladder. With this prime location, your investment is sure to grow in value. For investors seeking the perfect vacation home, Alexander Grove offers the ideal setting to relax and unwind. When you're away, the location is perfect for rentals, offering you both a retreat and a smart investment. Don't miss your chance to be part of this promising new community. Get in touch today to secure your piece of Alexander Grove before it's too late!

### **Key Details**

| Width  | Depth | Block | Parcel |
|--------|-------|-------|--------|
| 142.50 | 86.50 | 97B   | 15LOTG |

#### **Additional Features**

Block Parcel Views Zoning
97B 15LOTG Inland Low Density
residential

Road Frontage **142.5**