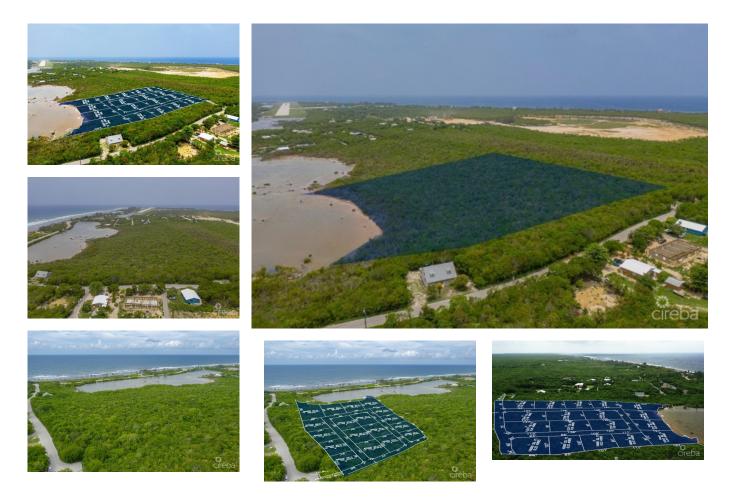

## ALEXANDER GROVE SUBDIVISION - CAYMAN BRAC - POND LOT 2

Cayman Brac West, Cayman Islands MLS# 415334

CI\$64,099

Sloane Rhulen sloane@rhulens.com

Alexander Grove is Cayman Brac's newest proposed waterfront subdivision, designed to offer a community owners can truly be proud of. As you enter this idyllic neighborhood, you'll be greeted by sweeping, hand-crafted double-stone walls that welcome you home with elegance and charm. This exclusive property boasts one of only four waterfront parcels, offering breathtaking views of a serene pond and the sea just a few hundred feet away. Located near some of the island's top amenities, you'll experience the best of the Brac's culinary scene—from traditional local cuisine to fine dining and live music at The Alexander Hotel. Evenings here promise to be full of enjoyment. A short stroll takes you to the island's only stretch of beach, perfect for peaceful walks by the water, with the occasional bioluminescence show lighting up the waves as they roll onto the reef. Along the way, grab your favorite drink from a nearby wine and spirits store, adding the perfect touch to your sunset experience. Are you Caymanian and a first-time buyer? This is the perfect opportunity to take advantage of the Government's Stamp Duty Waiver Program for first-time buyers. With its prime location, this is a smart investment that's bound to grow in value. Don't miss your chance to step onto the property ladder today! Investors, seeking the ideal vacation home on a charming island? Alexander Grove offers not only a dream retreat but also a prime location for vacation rentals when you're away. Secure your slice of paradise today!