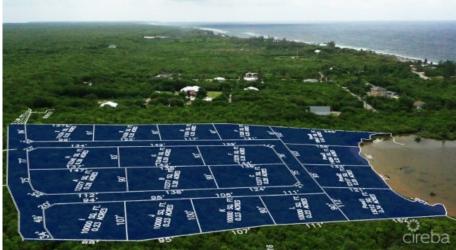

## CI\$74,505

Alexander Grove is Cayman Brac's newest proposed waterfront subdivision, designed to offer a community owners can truly be proud of. As you enter this idyllic neighborhood, you'll be greeted by sweeping, hand-crafted double-stone walls that welcome you home with elegance and charm. This exclusive property boasts one of only four waterfront parcels, offering breathtaking views of a serene pond and the sea just a few hundred feet away. Located near some of the island's top amenities, you'll experience the best of the Brac's culinary scene—from traditional local cuisine to fine dining and live music at The Alexander Hotel. Evenings here promise to be full of enjoyment. A short stroll takes you to the island's only stretch of beach, perfect for peaceful walks by the water, with the occasional bioluminescence show lighting up the waves as they roll onto the reef. Along the way, grab your favorite drink from a nearby wine and spirits store, adding the perfect touch to your sunset experience. Are you Caymanian and a first-time buyer? This is the perfect opportunity to take advantage of the Government's Stamp Duty Waiver Program for first-time buyers. With its prime location, this is a smart investment that's bound to grow in value. Don't miss your chance to step onto the property ladder today! Investors, seeking the ideal vacation home on a charming island? Alexander Grove offers not only a dream retreat but also a prime location for vacation rentals when you're away. Secure your slice of paradise today!

#### **Key Details**

 Width
 Depth
 Block
 Parcel

 104.90
 146.30
 97B
 15POND3

#### **Additional Features**

Block Parcel Views Zoning 97B 15POND3 Inland Low Density

residential

Road Frontage **104.9**