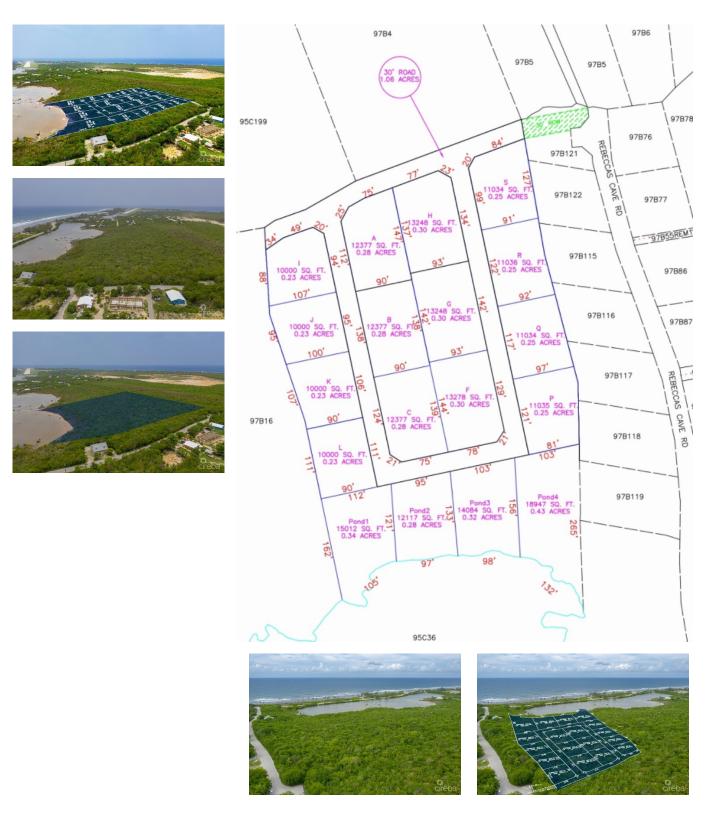

## **ALEXANDER GROVE SUBDIVISION - CAYMAN BRAC - POND LOT 1**

Cayman Brac West, Cayman Islands MLS# 415333

CI\$79,414

Sloane Rhulen sloane@rhulens.com

Alexander Grove is Cayman Brac's newest proposed waterfront subdivision, designed to offer a community owners can truly be proud of. As you enter this idyllic neighborhood, you'll be greeted by sweeping, hand-crafted double-stone walls that welcome you home with elegance and charm. This exclusive property boasts one of only four waterfront parcels, offering breathtaking views of a serene pond and the sea just a few hundred feet away. Located near some of the island's top amenities, you'll experience the best of the Brac's culinary scene—from traditional local cuisine to fine dining and live music at The Alexander Hotel. Evenings here promise to be full of enjoyment. A short stroll takes you to the island's only stretch of beach, perfect for peaceful walks by the water, with the occasional bioluminescence show lighting up the waves as they roll onto the reef. Along the way, grab your favorite drink from a nearby wine and spirits store, adding the perfect touch to your sunset experience. Are you Caymanian and a first-time buyer? This is the perfect opportunity to take advantage of the Government's Stamp Duty Waiver Program for first-time buyers. With its prime location, this is a smart investment that's bound to grow in value. Don't miss your chance to step onto the property ladder today! Investors, seeking the ideal vacation home on a charming island? Alexander Grove offers not only a dream retreat but also a prime location for vacation rentals when you're away. Secure your slice of paradise today!

## **Essential Information**

| Type<br>Land (For Sale) | Status<br>Current      | MLS<br><b>415333</b> | Listing Type<br><b>Agriculture</b>   |
|-------------------------|------------------------|----------------------|--------------------------------------|
| Key Details             |                        |                      |                                      |
| Width<br><b>107.90</b>  | Depth<br><b>171.50</b> | Block<br><b>97B</b>  | Parcel<br>15POND1                    |
| Additional Features     |                        |                      |                                      |
| Block<br>97B            | Parcel<br>15POND1      | Views<br>Inland      | Zoning<br>Low Density<br>residential |

Road Frontage 28.4