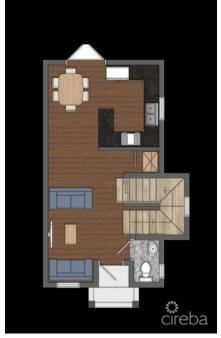

## CI\$389,000

Welcome to Annie's Retreat Villas, a boutique private residential development located just in from the ocean off Northwest Point Rd, in West Bay. This gated development is designed with only 10 Villas, for the privacy and comfort desired in a small community. Located within a 5-minute drive to the lovely white sands of Seven Mile Beach, several Iconic Caymanian Restaurants, a major Supermarket, and a Pharmacy, and a short 11-minute drive to Camana Bay. The Development is also just minutes away from the world-renowned Cayman Islands Turtle Centre and exclusive restaurants such as The Cracked Conch and Macabucca. Diving at this location is incredible day, or night! Swim next to the West Bay dock, or enjoy a sunrise, or sunset walk down 7 Mile Beach. If you work from home, you can finish work at 5pm and be snorkeling from the beach just minutes later. These modern, 10plex residential villas have been designed to afford each property owner a distinct level of individuality. The 35,000 square foot parcel development will only be shared by 7 owners that allow for your own fenced backyard, parking outside your front door, a community pool with a complete outdoor kitchen, and space for your kids & pets to play. The 2 beds boast a very spacious 1333 square feet of living space and are offered at terrific preconstruction prices! Reserve one or two today, the build time is expected to be 12 months and the land is ready for groundbreaking very soon. Come and experience island living if you're new to the island and get ready to feel the ocean breeze from just down the road. How do you want to live your life?

## **Key Details**

 Bed
 Bath
 Block
 Parcel

 1
 1.5
 1D
 76H10

Year Built Sq.Ft. **2024 1090.00** 