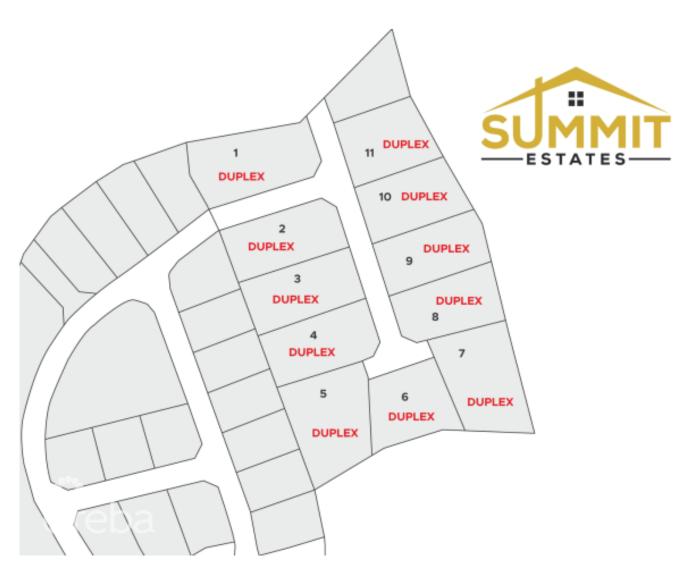

### CI\$103,238

**Sloane Rhulen** sloane@rhulens.com

Take advantage of this opportunity to invest in this tranquil subdivision in the heart of East End. Large duplex lots available with covenants to protect your investment. Purchase adjoining lots to build apartments. Only 11 lots available, scheduled for completion in 2024.