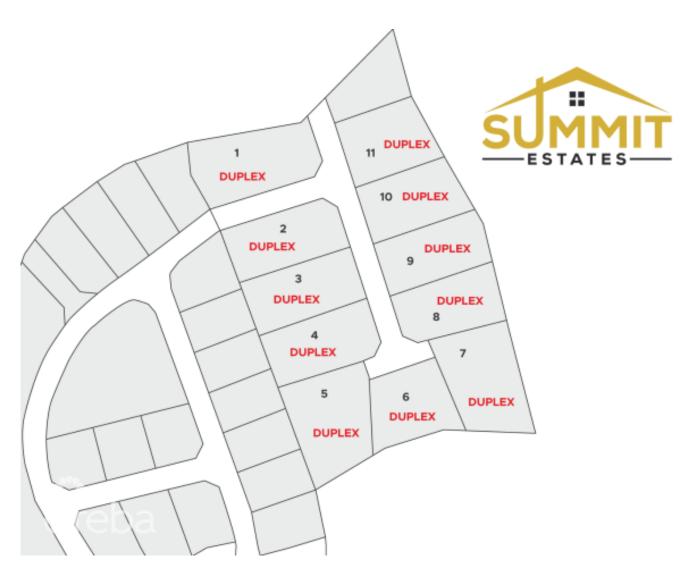

## **SUMMIT ESTATES- DUPLEX LOT 3**

East End, Cayman Islands MLS# 415631

### CI\$101,599

**Sloane Rhulen** sloane@rhulens.com

Take advantage of this opportunity to invest in this tranquil subdivision in the heart of East End. Large duplex lots available with covenants to protect your investment. Purchase adjoining lots to build apartments. Only 11 lots available, scheduled for completion in 2024.