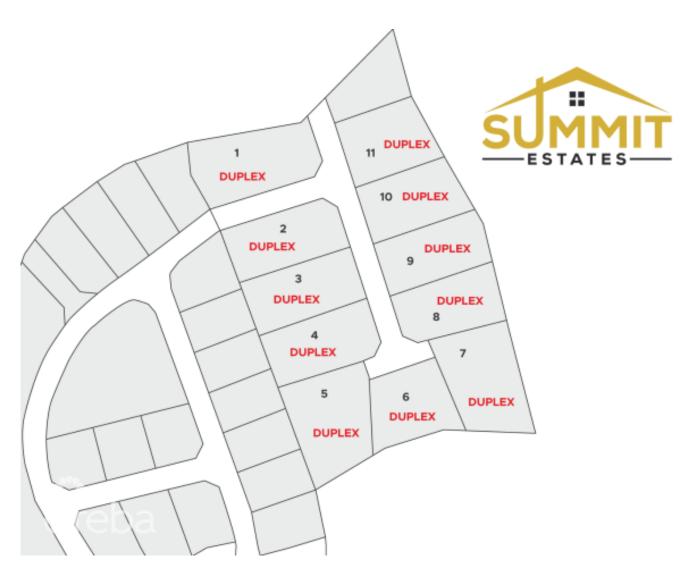

## **SUMMIT ESTATES- DUPLEX LOT 4**

East End, Cayman Islands MLS# 415632

## CI\$103,361

**Sloane Rhulen** sloane@rhulens.com

Take advantage of this opportunity to invest in this tranquil subdivision in the heart of East End. Large duplex lots available with covenants to protect your investment. Purchase adjoining lots to build apartments. Only 11 lots available, scheduled for completion in 2024.