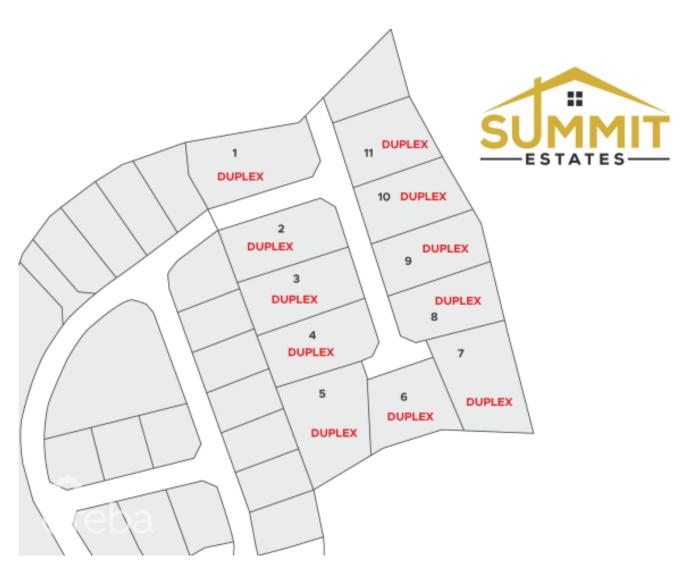

## **SUMMIT ESTATES- DUPLEX LOT 6**

East End, Cayman Islands MLS# 415633

CI\$109,303

Sloane Rhulen sloane@rhulens.com

Take advantage of this opportunity to invest in this tranquil subdivision in the heart of East End. Large duplex lots available with covenants to protect your investment. Purchase adjoining lots to build apartments. Only 11 lots available, scheduled for completion in 2024.