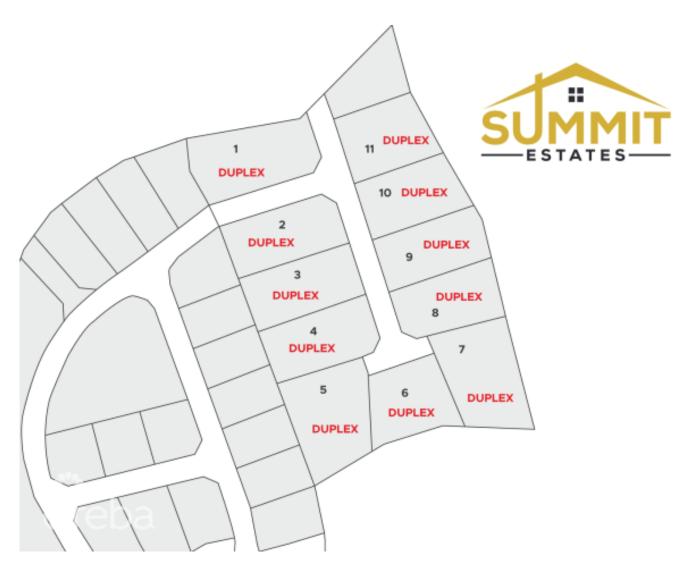

## **SUMMIT ESTATES- DUPLEX LOT 8**

East End, Cayman Islands MLS# 415635

## CI\$99,180

**Sloane Rhulen** sloane@rhulens.com

Take advantage of this opportunity to invest in this tranquil subdivision in the heart of East End. Large duplex lots available with covenants to protect your investment. Purchase adjoining lots to build apartments. Only 11 lots available, scheduled for completion in 2024.