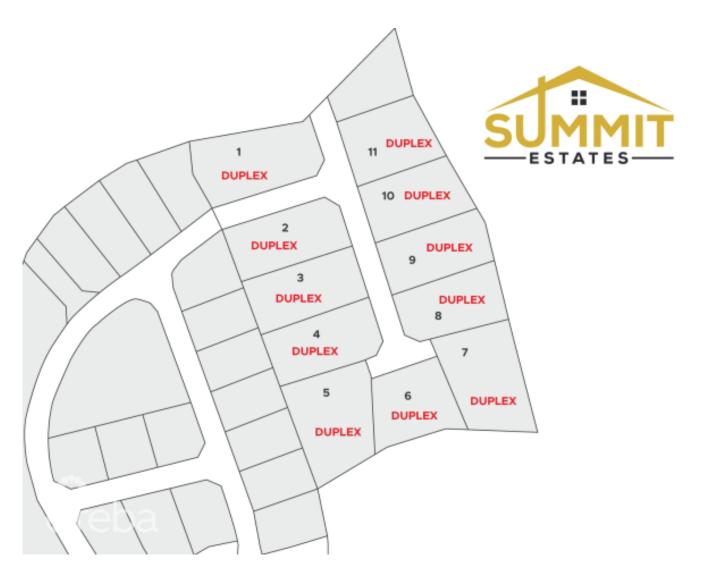

### CI\$97,869

**Sloane Rhulen** sloane@rhulens.com

Take advantage of this opportunity to invest in this tranquil subdivision in the heart of East End. Large duplex lots available with covenants to protect your investment. Purchase adjoining lots to build apartments. Only 11 lots available, scheduled for completion in 2024.