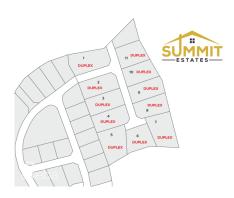

## **SUMMIT ESTATES- DUPLEX LOT 11**

East End, Cayman Islands MLS# 415638

### CI\$98,484

**Sloane Rhulen** sloane@rhulens.com

Take advantage of this opportunity to invest in this tranquil subdivision in the heart of East End. Large duplex lots available with covenants to protect your investment. Purchase adjoining lots to build apartments. Only 11 lots available, scheduled for completion in 2024.

# **Key Details**

| Width | Depth  | Block      | Parcel |
|-------|--------|------------|--------|
| 83.00 | 113.00 | <b>72B</b> | 303    |

#### **Additional Features**

Block **72B**  Parcel **303**  Views **Garden View**  Zoning
Medium Density
Residential

Road Frontage **83**