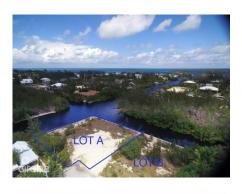

#### CI\$350,000

Sloane Rhulen sloane@rhulens.com Presenting an exceptional opportunity: a prime canal-front property in the esteemed North Sound Estates, boasting an expansive parcel of land, ready for development, complemented by convenient ocean access. This oversized lot features level fill material and is accompanied by a substantial 210 feet of concrete sea wall, situated within a serene residential neighbourhood. Furthermore, this property offers seamless accessibility to the Countryside shopping center, schools, and various amenities. Additionally, an adjacent canal corner lot, possessing identical attributes is available, presenting a combined land area of approximately 0.4946 acres. Interested parties may reference MLS# 415796 for further details.

## **Additional Features**

| Block | Parcel | Views       | Sea Frontage |
|-------|--------|-------------|--------------|
| 27C   | 117    | Canal Front | 210          |

Road Frontage **30**