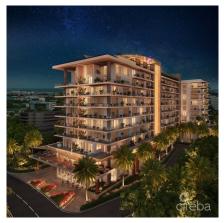

## CI\$1,349,000

ONE GT

Cayman's next landmark development project, known as ONEIGT, fuses the very best of contemporary urban living from around the world - from the vibrant rooftop beach clubs of Miami and LA, to the local piazzas and street cafés of Europe, and of course exquisite Caribbean artistic flair. Comprising a 178-suite boutique hotel and luxury residences, with amazing on-site amenities, ONE|GT is located at the edge of central George Town, on Goring Avenue, directly behind Bayshore Mall. With amazing on-site amenities, ONE|GT will be the capital's first ten-storey structure, rising to 144' above ground level and offering spectacular multiaspect views. Its eleventh floor "Sky Club" with its unique infinity edge pool, private cabanas, bar & grille, yoga, treatment, and event areas, will bring a new level of sophisticated enjoyment to our islands, whilst its "signature" restaurant, grand café, and many other amenities will ensure owners, tenants and guests can enjoy ONE|GT to the fullest. There will also be a private residents' pool, full gym, and separate residents' entrance, along with onsite covered and valet parking and owner storage units available. Owners will also enjoy very solid returns on investment from ONE|GT's rental programs or can choose to rent their units on the open market. Estimated completion date is early 2025. Enjoy truly "elevated modern island living" at ONEIGT and invest now before prices elevate too! Unit Type E This large two bedroom residence offers a spacious grand master suite with dual walk-in closets and an oversized terrace. The second bedroom also has terrace views and the full kitchen offer a large centre aisle with breakfast bar and a spacious living/dining area connected to the terrace. Enjoy truly "elevated modern island living" at ONE|GT and invest now before prices elevate too!