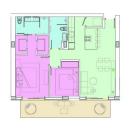

## CI\$1,349,000

ONE GT

Cayman's next landmark development project, known as ONEIGT, fuses the very best of contemporary urban living from around the world - from the vibrant rooftop beach clubs of Miami and LA, to the local piazzas and street cafés of Europe, and of course exquisite Caribbean artistic flair. Comprising a 178-suite boutique hotel and luxury residences, with amazing on-site amenities, ONE|GT is located at the edge of central George Town, on Goring Avenue, directly behind Bayshore Mall. With amazing on-site amenities, ONE|GT will be the capital's first ten-storey structure, rising to 144' above ground level and offering spectacular multiaspect views. Its eleventh floor "Sky Club" with its unique infinity edge pool, private cabanas, bar & grille, yoga, treatment, and event areas, will bring a new level of sophisticated enjoyment to our islands, whilst its "signature" restaurant, grand café, and many other amenities will ensure owners, tenants and guests can enjoy ONE|GT to the fullest. There will also be a private residents' pool, full gym, and separate residents' entrance, along with onsite covered and valet parking and owner storage units available. Owners will also enjoy very solid returns on investment from ONE|GT's rental programs or can choose to rent their units on the open market. Estimated completion date is early 2025. Enjoy truly "elevated modern island living" at ONEIGT and invest now before prices elevate too! Unit Type E This large two bedroom residence offers a spacious grand master suite with dual walk-in closets and an oversized terrace. The second bedroom also has terrace views and the full kitchen offer a large centre aisle with breakfast bar and a spacious living/dining area connected to the terrace. Enjoy truly "elevated modern island living" at ONE|GT and invest now before prices elevate too!

### **Key Details**

Bed Bath Block Parcel

2 2 14BH 167UNIT803

Year Built Sq.Ft. **2022 1250.00** 