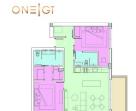

## CI\$1,599,000

Cayman's next landmark development project, known as ONEIGT, fuses the very best of contemporary urban living from around the world - from the vibrant rooftop beach clubs of Miami and LA, to the local piazzas and street cafés of Europe, and of course exquisite Caribbean artistic flair. Comprising a 178-suite boutique hotel and luxury residences, with amazing on-site amenities, ONE|GT is located at the edge of central George Town, on Goring Avenue, directly behind Bayshore Mall. With amazing on-site amenities, ONE|GT will be the capital's first ten-storey structure, rising to 144' above ground level and offering spectacular multiaspect views. Its eleventh floor "Sky Club" with its unique infinity edge pool, private cabanas, bar & grille, yoga, treatment, and event areas, will bring a new level of sophisticated enjoyment to our islands, whilst its "signature" restaurant, grand café, and many other amenities will ensure owners, tenants and guests can enjoy ONE|GT to the fullest. There will also be a private residents' pool, full gym, and separate residents' entrance, along with onsite covered and valet parking and owner storage units available. Owners will also enjoy very solid returns on investment from ONE|GT's rental programs or can choose to rent their units on the open market. Estimated completion date is early 2025. Enjoy truly "elevated modern island living" at ONEIGT and invest now before prices elevate too! Unit Type D.1 This exquisite corner residence boasts two en-suite bedroom suites, one a master suite with a dual walk-in closets and direct access to the expansive wrap-around terrace. The unit has a full kitchen, with center aisle and a large living/dining area, providing great indoor/outside living opportunities. Enjoy truly "elevated modern island living" at ONE|GT and invest now before prices elevate too!

### **Key Details**

Bed Bath Block Parcel

2 2 14BH 167UNIT818

Year Built Sq.Ft. **2022 1565.00** 