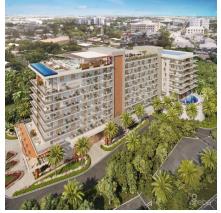

## CI\$1,599,000

Cayman's next landmark development project, known as ONEIGT, fuses the very best of contemporary urban living from around the world - from the vibrant rooftop beach clubs of Miami and LA, to the local piazzas and street cafés of Europe, and of course exquisite Caribbean artistic flair. Comprising a 178-suite boutique hotel and luxury residences, with amazing on-site amenities, ONE|GT is located at the edge of central George Town, on Goring Avenue, directly behind Bayshore Mall. With amazing on-site amenities, ONE|GT will be the capital's first ten-storey structure, rising to 144' above ground level and offering spectacular multiaspect views. Its eleventh floor "Sky Club" with its unique infinity edge pool, private cabanas, bar & grille, yoga, treatment, and event areas, will bring a new level of sophisticated enjoyment to our islands, whilst its "signature" restaurant, grand café, and many other amenities will ensure owners, tenants and guests can enjoy ONE|GT to the fullest. There will also be a private residents' pool, full gym, and separate residents' entrance, along with onsite covered and valet parking and owner storage units available. Owners will also enjoy very solid returns on investment from ONE|GT's rental programs or can choose to rent their units on the open market. Estimated completion date is early 2025. Enjoy truly "elevated modern island living" at ONEIGT and invest now before prices elevate too! Unit Type D.1 This exquisite corner residence boasts two en-suite bedroom suites, one a master suite with a dual walk-in closets and direct access to the expansive wrap-around terrace. The unit has a full kitchen, with center aisle and a large living/dining area, providing great indoor/outside living opportunities. Enjoy truly "elevated modern island living" at ONE|GT and invest now before prices elevate too!