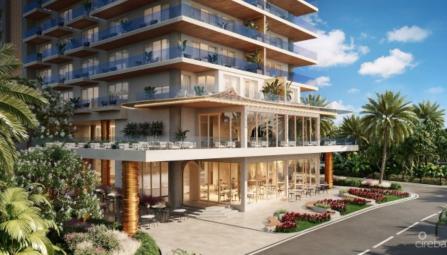

## CI\$1,599,000

Cayman's next landmark development project, known as ONEIGT, fuses the very best of contemporary urban living from around the world - from the vibrant rooftop beach clubs of Miami and LA, to the local piazzas and street cafés of Europe, and of course exquisite Caribbean artistic flair. Comprising a 178-suite boutique hotel and luxury residences, with amazing on-site amenities, ONE|GT is located at the edge of central George Town, on Goring Avenue, directly behind Bayshore Mall. With amazing on-site amenities, ONE|GT will be the capital's first ten-storey structure, rising to 144' above ground level and offering spectacular multiaspect views. Its eleventh floor "Sky Club" with its unique infinity edge pool, private cabanas, bar & grille, yoga, treatment, and event areas, will bring a new level of sophisticated enjoyment to our islands, whilst its "signature" restaurant, grand café, and many other amenities will ensure owners, tenants and guests can enjoy ONE|GT to the fullest. There will also be a private residents' pool, full gym, and separate residents' entrance, along with onsite covered and valet parking and owner storage units available. Owners will also enjoy very solid returns on investment from ONE|GT's rental programs or can choose to rent their units on the open market. Estimated completion date is early 2025. Enjoy truly "elevated modern island living" at ONEIGT and invest now before prices elevate too! Unit Type D.1 This exquisite corner residence boasts two en-suite bedroom suites, one a master suite with a dual walk-in closets and direct access to the expansive wrap-around terrace. The unit has a full kitchen, with center aisle and a large living/dining area, providing great indoor/outside living opportunities. Enjoy truly "elevated modern island living" at ONE|GT and invest now before prices elevate too!