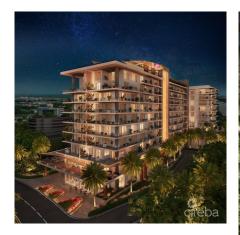

## CI\$1,599,000

Cayman's next landmark development project, known as ONEIGT, fuses the very best of contemporary urban living from around the world - from the vibrant rooftop beach clubs of Miami and LA, to the local piazzas and street cafés of Europe, and of course exquisite Caribbean artistic flair. Comprising a 178-suite boutique hotel and luxury residences, with amazing on-site amenities, ONE|GT is located at the edge of central George Town, on Goring Avenue, directly behind Bayshore Mall. With amazing on-site amenities, ONE|GT will be the capital's first ten-storey structure, rising to 144' above ground level and offering spectacular multiaspect views. Its eleventh floor "Sky Club" with its unique infinity edge pool, private cabanas, bar & grille, yoga, treatment, and event areas, will bring a new level of sophisticated enjoyment to our islands, whilst its "signature" restaurant, grand café, and many other amenities will ensure owners, tenants and guests can enjoy ONE|GT to the fullest. There will also be a private residents' pool, full gym, and separate residents' entrance, along with onsite covered and valet parking and owner storage units available. Owners will also enjoy very solid returns on investment from ONE|GT's rental programs or can choose to rent their units on the open market. Estimated completion date is early 2025. Enjoy truly "elevated modern island living" at ONEIGT and invest now before prices elevate too! Unit Type D.1 This exquisite corner residence boasts two en-suite bedroom suites, one a master suite with a dual walk-in closets and direct access to the expansive wrap-around terrace. The unit has a full kitchen, with center aisle and a large living/dining area, providing great indoor/outside living opportunities. Enjoy truly "elevated modern island living" at ONE|GT and invest now before prices elevate too!