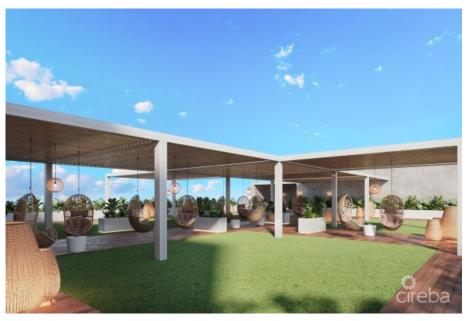

## **ONE|GT RESIDENCES - UNIT 1002**

George Town Central, Cayman Islands MLS# 415816

CI\$1,449,000

Cayman's next landmark development project, known as ONEIGT, fuses the very best of contemporary urban living from around the world - from the vibrant rooftop beach clubs of Miami and LA, to the local piazzas and street cafés of Europe, and of course exquisite Caribbean artistic flair. Comprising a 178-suite boutique hotel and luxury residences, with amazing on-site amenities, ONE|GT is located at the edge of central George Town, on Goring Avenue, directly behind Bayshore Mall. With amazing on-site amenities, ONE|GT will be the capital's first ten-storey structure, rising to 144' above ground level and offering spectacular multiaspect views. Its eleventh floor "Sky Club" with its unique infinity edge pool, private cabanas, bar & grille, yoga, treatment, and event areas, will bring a new level of sophisticated enjoyment to our islands, whilst its "signature" restaurant, grand café, and many other amenities will ensure owners, tenants and guests can enjoy ONE|GT to the fullest. There will also be a private residents' pool, full gym, and separate residents' entrance, along with onsite covered and valet parking and owner storage units available. Owners will also enjoy very solid returns on investment from ONE|GT's rental programs or can choose to rent their units on the open market. Estimated completion date is early 2025. Enjoy truly "elevated modern island living" at ONEIGT and invest now before prices elevate too! Unit Type E This large two bedroom residence offers a spacious grand master suite with dual walk-in closets and an oversized terrace. The second bedroom also has terrace views and the full kitchen offer a large centre aisle with breakfast bar and a spacious living/dining area connected to the terrace. Enjoy truly "elevated modern island living" at ONE|GT and invest now before prices elevate too!