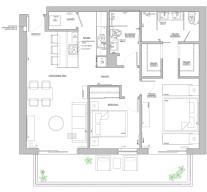

## **ONE|GT RESIDENCES - UNIT 1002**

George Town Central, Cayman Islands MLS# 415816

CI\$1,449,000

Cayman's next landmark development project, known as ONEIGT, fuses the very best of contemporary urban living from around the world - from the vibrant rooftop beach clubs of Miami and LA, to the local piazzas and street cafés of Europe, and of course exquisite Caribbean artistic flair. Comprising a 178-suite boutique hotel and luxury residences, with amazing on-site amenities, ONE|GT is located at the edge of central George Town, on Goring Avenue, directly behind Bayshore Mall. With amazing on-site amenities, ONE|GT will be the capital's first ten-storey structure, rising to 144' above ground level and offering spectacular multiaspect views. Its eleventh floor "Sky Club" with its unique infinity edge pool, private cabanas, bar & grille, yoga, treatment, and event areas, will bring a new level of sophisticated enjoyment to our islands, whilst its "signature" restaurant, grand café, and many other amenities will ensure owners, tenants and guests can enjoy ONE|GT to the fullest. There will also be a private residents' pool, full gym, and separate residents' entrance, along with onsite covered and valet parking and owner storage units available. Owners will also enjoy very solid returns on investment from ONE|GT's rental programs or can choose to rent their units on the open market. Estimated completion date is early 2025. Enjoy truly "elevated modern island living" at ONEIGT and invest now before prices elevate too! Unit Type E This large two bedroom residence offers a spacious grand master suite with dual walk-in closets and an oversized terrace. The second bedroom also has terrace views and the full kitchen offer a large centre aisle with breakfast bar and a spacious living/dining area connected to the terrace. Enjoy truly "elevated modern island living" at ONE|GT and invest now before prices elevate too!

## **Key Details**

Bed Bath Block Parcel

2 2 14BH 167UNIT1002

Year Built Sq.Ft. **2022 1250.00** 