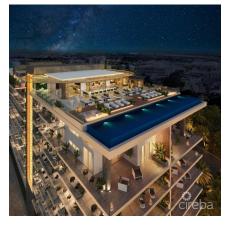

## **ONE|GT RESIDENCES - UNIT 1002**

George Town Central, Cayman Islands MLS# 415816

CI\$1,449,000

Cayman's next landmark development project, known as ONEIGT, fuses the very best of contemporary urban living from around the world - from the vibrant rooftop beach clubs of Miami and LA, to the local piazzas and street cafés of Europe, and of course exquisite Caribbean artistic flair. Comprising a 178-suite boutique hotel and luxury residences, with amazing on-site amenities, ONE|GT is located at the edge of central George Town, on Goring Avenue, directly behind Bayshore Mall. With amazing on-site amenities, ONE|GT will be the capital's first ten-storey structure, rising to 144' above ground level and offering spectacular multiaspect views. Its eleventh floor "Sky Club" with its unique infinity edge pool, private cabanas, bar & grille, yoga, treatment, and event areas, will bring a new level of sophisticated enjoyment to our islands, whilst its "signature" restaurant, grand café, and many other amenities will ensure owners, tenants and guests can enjoy ONE|GT to the fullest. There will also be a private residents' pool, full gym, and separate residents' entrance, along with onsite covered and valet parking and owner storage units available. Owners will also enjoy very solid returns on investment from ONE|GT's rental programs or can choose to rent their units on the open market. Estimated completion date is early 2025. Enjoy truly "elevated modern island living" at ONEIGT and invest now before prices elevate too! Unit Type E This large two bedroom residence offers a spacious grand master suite with dual walk-in closets and an oversized terrace. The second bedroom also has terrace views and the full kitchen offer a large centre aisle with breakfast bar and a spacious living/dining area connected to the terrace. Enjoy truly "elevated modern island living" at ONE|GT and invest now before prices elevate too!