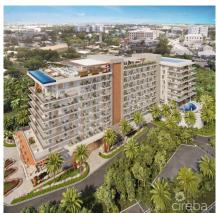

## **ONE|GT RESIDENCES - UNIT 1002**

George Town Central, Cayman Islands MLS# 415816

CI\$1,449,000

Cayman's next landmark development project, known as ONEIGT, fuses the very best of contemporary urban living from around the world - from the vibrant rooftop beach clubs of Miami and LA, to the local piazzas and street cafés of Europe, and of course exquisite Caribbean artistic flair. Comprising a 178-suite boutique hotel and luxury residences, with amazing on-site amenities, ONE|GT is located at the edge of central George Town, on Goring Avenue, directly behind Bayshore Mall. With amazing on-site amenities, ONE|GT will be the capital's first ten-storey structure, rising to 144' above ground level and offering spectacular multiaspect views. Its eleventh floor "Sky Club" with its unique infinity edge pool, private cabanas, bar & grille, yoga, treatment, and event areas, will bring a new level of sophisticated enjoyment to our islands, whilst its "signature" restaurant, grand café, and many other amenities will ensure owners, tenants and guests can enjoy ONE|GT to the fullest. There will also be a private residents' pool, full gym, and separate residents' entrance, along with onsite covered and valet parking and owner storage units available. Owners will also enjoy very solid returns on investment from ONE|GT's rental programs or can choose to rent their units on the open market. Estimated completion date is early 2025. Enjoy truly "elevated modern island living" at ONEIGT and invest now before prices elevate too! Unit Type E This large two bedroom residence offers a spacious grand master suite with dual walk-in closets and an oversized terrace. The second bedroom also has terrace views and the full kitchen offer a large centre aisle with breakfast bar and a spacious living/dining area connected to the terrace. Enjoy truly "elevated modern island living" at ONE|GT and invest now before prices elevate too!