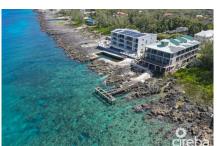

## US\$107,000

Come enjoy Cayman in the early summer when the water is refreshing and the temperatures are just heating up. An absolute diver paradise with shore and boat diving only steps from your door with local dive shop, Dive Tech. Open ocean wall dives and brightly colored fish all over the reefs will keep you busy all day long. A sea pool for easy entry and exit is just next to the complex. Lighthouse Point itself is a strong fortress of a building with stone-covered walls and bold doors as those of a castle. Condo #1 is the only ground floor condo with 2 parking spaces in the rear of the building with easy access to the covered patio. Complete with 2 bedrooms and 2 bathrooms, full kitchen and dining area as well as lounging/living room that leads out to the private patio. Lighthouse Point has a solar array on the roof that offsets much of the electric costs and is close proximity to several restaurants, grocery store and attractions such as the Turtle Farm and Car Museum. In case you can't stay all 6 weeks, short term rentals are allowed. An on site restaurant with ocean views is open to residents and the public with the dive shop. This fraction is from 8 May - 18 June.