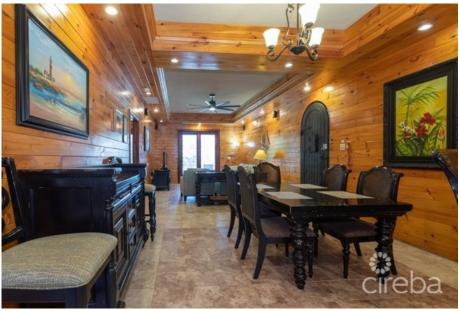

## US\$107,000

Come enjoy Cayman in the early summer when the water is refreshing and the temperatures are just heating up. An absolute diver paradise with shore and boat diving only steps from your door with local dive shop, Dive Tech. Open ocean wall dives and brightly colored fish all over the reefs will keep you busy all day long. A sea pool for easy entry and exit is just next to the complex. Lighthouse Point itself is a strong fortress of a building with stone-covered walls and bold doors as those of a castle. Condo #1 is the only ground floor condo with 2 parking spaces in the rear of the building with easy access to the covered patio. Complete with 2 bedrooms and 2 bathrooms, full kitchen and dining area as well as lounging/living room that leads out to the private patio. Lighthouse Point has a solar array on the roof that offsets much of the electric costs and is close proximity to several restaurants, grocery store and attractions such as the Turtle Farm and Car Museum. In case you can't stay all 6 weeks, short term rentals are allowed. An on site restaurant with ocean views is open to residents and the public with the dive shop. This fraction is from 8 May - 18 June.