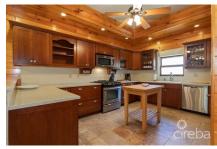

## US\$107,000

Come enjoy Cayman in the early summer when the water is refreshing and the temperatures are just heating up. An absolute diver paradise with shore and boat diving only steps from your door with local dive shop, Dive Tech. Open ocean wall dives and brightly colored fish all over the reefs will keep you busy all day long. A sea pool for easy entry and exit is just next to the complex. Lighthouse Point itself is a strong fortress of a building with stone-covered walls and bold doors as those of a castle. Condo #1 is the only ground floor condo with 2 parking spaces in the rear of the building with easy access to the covered patio. Complete with 2 bedrooms and 2 bathrooms, full kitchen and dining area as well as lounging/living room that leads out to the private patio. Lighthouse Point has a solar array on the roof that offsets much of the electric costs and is close proximity to several restaurants, grocery store and attractions such as the Turtle Farm and Car Museum. In case you can't stay all 6 weeks, short term rentals are allowed. An on site restaurant with ocean views is open to residents and the public with the dive shop. This fraction is from 8 May - 18 June.