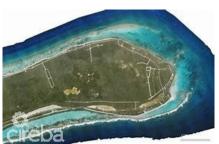

## LITTLE CAYMAN EAST LAND .24 ACRE

Little Cayman (East), Cayman Islands MLS# 415951

## US\$40,000

**Sloane Rhulen** sloane@rhulens.com

.24 acre of land FOR SALE on the dreamy island of Little Cayman. Land is 18ft above sea level. LC boasts incredible diving and real island living. Do not miss out on these incredible opportunities in Little Cayman. Adjacent parcel also for sale.

## **Key Details**

 Width
 Depth
 Block
 Parcel

 99.50
 92.00
 91A
 176

**Additional Features** 

Block Parcel Views Zoning

91A 176 Garden View Low Density

residential

Sea Frontage Road Frontage Soil **none 190 Other**