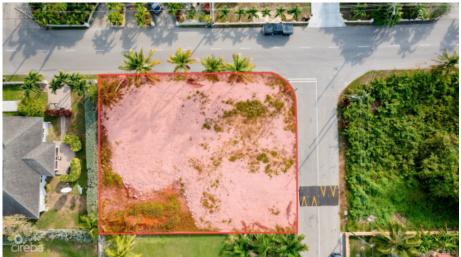

## **SAVANNAH MEADOWS CORNER LOT - 0.29 ACRE**

Savannah, Cayman Islands MLS# 415971

## CI\$240,000

**Sloane Rhulen** sloane@rhulens.com

Looking for a spacious corner lot in a lovely neighborhood? Look no further than Savannah Meadows with well-maintained properties and a welcoming atmosphere. This corner lot is the perfect place to build your dream home, offering plenty of space and privacy. Enjoy the best of both worlds with a peaceful, residential feel while still being close to all the amenities you need. Don't miss out on the opportunity to own this prime corner lot in one of Savannah's most desirable neighborhoods. Contact us today and start planning your dream home!

## **Key Details**

 Width
 Depth
 Block
 Parcel

 100.00
 123.00
 28C
 240

**Additional Features** 

Block Parcel Views Zoning

28C 240 Garden View Low Density

residential

Road Frontage Soil **218 Other**