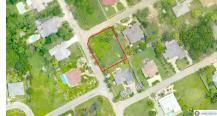

## **SAVANNAH MEADOWS CORNER LOT - 0.29 ACRE**

Savannah, Cayman Islands MLS# 415971

## CI\$240,000

**Sloane Rhulen** sloane@rhulens.com

Looking for a spacious corner lot in a lovely neighborhood? Look no further than Savannah Meadows with well-maintained properties and a welcoming atmosphere. This corner lot is the perfect place to build your dream home, offering plenty of space and privacy. Enjoy the best of both worlds with a peaceful, residential feel while still being close to all the amenities you need. Don't miss out on the opportunity to own this prime corner lot in one of Savannah's most desirable neighborhoods. Contact us today and start planning your dream home!

## **Key Details**

 Width
 Depth
 Block
 Parcel

 100.00
 123.00
 28C
 240

**Additional Features** 

Block Parcel Views Zoning

28C 240 Garden View Low Density

residential

Road Frontage Soil **218 Other**