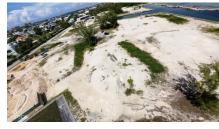

## **DIAMOND'S EDGE WATERFRONT ESTATE LOT 9**

Seven Mile Beach, Cayman Islands MLS# 416099

## US\$2,249,000

Diamond's Edge is one of Cayman's most distinctive addresses located in Crystal Harbour, a truly luxurious waterfront development with unobstructed breathtaking views of the North Sound. We are pleased to offer a distinguishing buyer the opportunity to own a beautiful lot, filled to eight feet+ above sea level in the prestigious development. All it awaits is the construction of your dream home. Diamond's Edge is Cayman's newest and most exclusive waterfront subdivision located in the center of the Seven Mile Beach corridor, adjacent to North Sound Golf Club and minutes away from excellent restaurants and entertainment choices. Diamond's Edge is truly one of a kind, painstakingly designed with incredible attention to detail. The development will be a gated community with 24-hour manned security, crystal-studded gates, and water features. Each elevated lot, which has been prep in a way to avoid the need for pilings, which can save a substantial amount of money when building your dream house, includes a Brazilian IPE cantilevered dock, providing direct boating access to and from the North Shore; the canals are surrounded by seawalls constructed from native stone, ensuring stability for the future properties. The development will also include lush landscaping with well-lit streets leading to each residence. Your investment in a lot at Diamond's Edge is protected by strict, though not unreasonable, covenants, assuring a quality lifestyle without compromising your individuality. There are only a few lots in this exclusive development, contact us now to make this amazing lot yours. All dimensions are approximate.