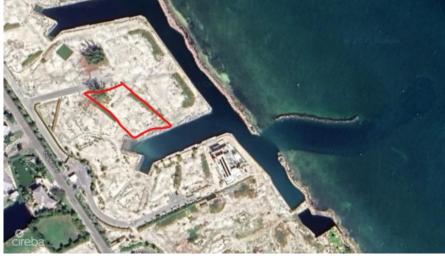

## US\$2,249,000

Diamond's Edge is one of Cayman's most distinctive addresses located in Crystal Harbour, a truly luxurious waterfront development with unobstructed breathtaking views of the North Sound. We are pleased to offer a distinguishing buyer the opportunity to own a beautiful lot, filled to eight feet+ above sea level in the prestigious development. All it awaits is the construction of your dream home. Diamond's Edge is Cayman's newest and most exclusive waterfront subdivision located in the center of the Seven Mile Beach corridor, adjacent to North Sound Golf Club and minutes away from excellent restaurants and entertainment choices. Diamond's Edge is truly one of a kind, painstakingly designed with incredible attention to detail. The development will be a gated community with 24-hour manned security, crystal-studded gates, and water features. Each elevated lot, which has been prep in a way to avoid the need for pilings, which can save a substantial amount of money when building your dream house, includes a Brazilian IPE cantilevered dock, providing direct boating access to and from the North Shore; the canals are surrounded by seawalls constructed from native stone, ensuring stability for the future properties. The development will also include lush landscaping with well-lit streets leading to each residence. Your investment in a lot at Diamond's Edge is protected by strict, though not unreasonable, covenants, assuring a quality lifestyle without compromising your individuality. There are only a few lots in this exclusive development, contact us now to make this amazing lot yours. All dimensions are approximate.

## **Essential Information**

Status MLS Type Listing Type

416099 Land (For Sale) Current Beach/Hotel/Tourism

**Key Details** 

Width Block Parcel Depth 120.00 220.00 17A 359

**Additional Features** 

Block Parcel Views Zoning

17A 359 **Canal Front, Water** Hotel/Tourism

**Front** 

Soil Sea Frontage Road Frontage

120 70 Marl