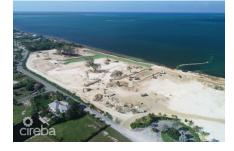

## **DIAMOND'S EDGE WATERFRONT ESTATE LOT 9**

Seven Mile Beach, Cayman Islands MLS# 416099

## US\$2,249,000

Diamond's Edge is one of Cayman's most distinctive addresses located in Crystal Harbour, a truly luxurious waterfront development with unobstructed breathtaking views of the North Sound. We are pleased to offer a distinguishing buyer the opportunity to own a beautiful lot, filled to eight feet+ above sea level in the prestigious development. All it awaits is the construction of your dream home. Diamond's Edge is Cayman's newest and most exclusive waterfront subdivision located in the center of the Seven Mile Beach corridor, adjacent to North Sound Golf Club and minutes away from excellent restaurants and entertainment choices. Diamond's Edge is truly one of a kind, painstakingly designed with incredible attention to detail. The development will be a gated community with 24-hour manned security, crystal-studded gates, and water features. Each elevated lot, which has been prep in a way to avoid the need for pilings, which can save a substantial amount of money when building your dream house, includes a Brazilian IPE cantilevered dock, providing direct boating access to and from the North Shore; the canals are surrounded by seawalls constructed from native stone, ensuring stability for the future properties. The development will also include lush landscaping with well-lit streets leading to each residence. Your investment in a lot at Diamond's Edge is protected by strict, though not unreasonable, covenants, assuring a quality lifestyle without compromising your individuality. There are only a few lots in this exclusive development, contact us now to make this amazing lot yours. All dimensions are approximate.