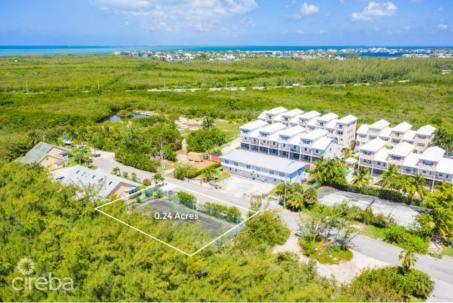

## MARSH ROAD 0.24 ACRES, SEVEN MILE CORRIDOR

Seven Mile Beach, Cayman Islands MLS# 416268

## CI\$885,000

Land for sale directly across from world-renowned Seven Mile Beach. A 0.24-acre parcel located on Marsh Road, opposite the Anchorage condominium in the Seven Mile Corridor. Currently featuring a tennis court, the high-density land is zoned for hotel and tourism, offering a unique opportunity to build more than just a family home. This is your chance to acquire land in a highly sought-after location where listings and inventory are scarce.

## **Key Details**

 Width
 Depth
 Block
 Parcel

 125.47
 84.81
 10E
 18

**Additional Features** 

Block Parcel Views Zoning

10E 18 Garden View Hotel/Tourism

Soil **Other**