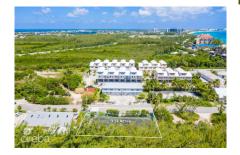

## MARSH ROAD 0.24 ACRES, SEVEN MILE CORRIDOR

Seven Mile Beach, Cayman Islands MLS# 416268

## CI\$885,000

Land for sale directly across from world-renowned Seven Mile Beach. A 0.24-acre parcel located on Marsh Road, opposite the Anchorage condominium in the Seven Mile Corridor. Currently featuring a tennis court, the high-density land is zoned for hotel and tourism, offering a unique opportunity to build more than just a family home. This is your chance to acquire land in a highly sought-after location where listings and inventory are scarce.