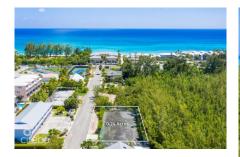

## MARSH ROAD 0.24 ACRES, SEVEN MILE CORRIDOR

Seven Mile Beach, Cayman Islands MLS# 416268

## CI\$885,000

Land for sale directly across from world-renowned Seven Mile Beach. A 0.24-acre parcel located on Marsh Road, opposite the Anchorage condominium in the Seven Mile Corridor. Currently featuring a tennis court, the high-density land is zoned for hotel and tourism, offering a unique opportunity to build more than just a family home. This is your chance to acquire land in a highly sought-after location where listings and inventory are scarce.