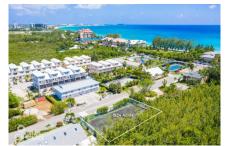

## MARSH ROAD 0.24 ACRES, SEVEN MILE CORRIDOR

Seven Mile Beach, Cayman Islands MLS# 416268

## CI\$885,000

Land for sale directly across from world-renowned Seven Mile Beach. A 0.24-acre parcel located on Marsh Road, opposite the Anchorage condominium in the Seven Mile Corridor. Currently featuring a tennis court, the high-density land is zoned for hotel and tourism, offering a unique opportunity to build more than just a family home. This is your chance to acquire land in a highly sought-after location where listings and inventory are scarce.