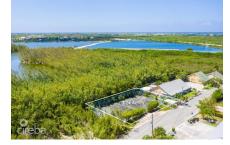

## MARSH ROAD 0.24 ACRES, SEVEN MILE CORRIDOR

Seven Mile Beach, Cayman Islands MLS# 416268

## CI\$885,000

Land for sale directly across from world-renowned Seven Mile Beach. A 0.24-acre parcel located on Marsh Road, opposite the Anchorage condominium in the Seven Mile Corridor. Currently featuring a tennis court, the high-density land is zoned for hotel and tourism, offering a unique opportunity to build more than just a family home. This is your chance to acquire land in a highly sought-after location where listings and inventory are scarce.