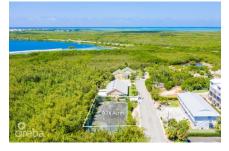

## MARSH ROAD 0.24 ACRES, SEVEN MILE CORRIDOR

Seven Mile Beach, Cayman Islands MLS# 416268

## CI\$885,000

Land for sale directly across from world-renowned Seven Mile Beach. A 0.24-acre parcel located on Marsh Road, opposite the Anchorage condominium in the Seven Mile Corridor. Currently featuring a tennis court, the high-density land is zoned for hotel and tourism, offering a unique opportunity to build more than just a family home. This is your chance to acquire land in a highly sought-after location where listings and inventory are scarce.