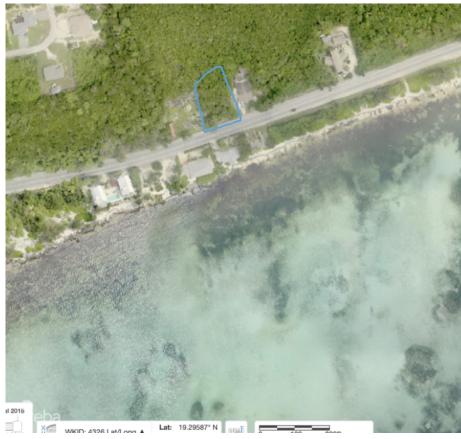

## CI\$238,000

Land for Sale in beautiful Bodden Town/Pease Bay. Located just before Breakers, the lot is 0.2548 Acres. 14FT+ Elevation, lot requites no fill and is ready to build. Swim and Snorkel in beautiful Pease Bay located directly accross the road. Asking only CI\$238,000 and very open to offers. Agent owned. Block and Parcel images sourced from www.caymanlandinfo.ky