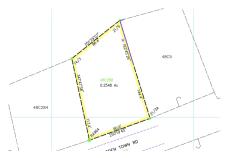

## CI\$238,000

Land for Sale in beautiful Bodden Town/Pease Bay. Located just before Breakers, the lot is 0.2548 Acres. 14FT+ Elevation, lot requites no fill and is ready to build. Swim and Snorkel in beautiful Pease Bay located directly accross the road. Asking only CI\$238,000 and very open to offers. Agent owned. Block and Parcel images sourced from www.caymanlandinfo.ky

# **Key Details**

| Width | Depth  | Block | Parcel |
|-------|--------|-------|--------|
| 90.00 | 130.00 | 48C   | 288    |

#### **Additional Features**

| Block | Parcel | Views              | Zoning             |
|-------|--------|--------------------|--------------------|
| 48C   | 288    | Beach View, Garden | <b>Low Density</b> |
|       |        | View               | residential        |