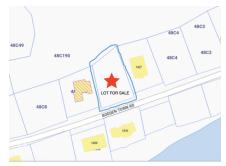

## CI\$238,000

Land for Sale in beautiful Bodden Town/Pease Bay. Located just before Breakers, the lot is 0.2548 Acres. 14FT+ Elevation, lot requites no fill and is ready to build. Swim and Snorkel in beautiful Pease Bay located directly accross the road. Asking only CI\$238,000 and very open to offers. Agent owned. Block and Parcel images sourced from www.caymanlandinfo.ky

# **Key Details**

| Width | Depth  | Block | Parcel |
|-------|--------|-------|--------|
| 90.00 | 130.00 | 48C   | 288    |

#### **Additional Features**

| Block | Parcel | Views              | Zoning             |
|-------|--------|--------------------|--------------------|
| 48C   | 288    | Beach View, Garden | <b>Low Density</b> |
|       |        | View               | residential        |