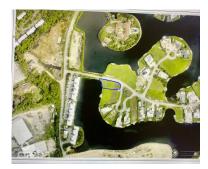

## **GRAND HARBOUR CANAL LOT**

Prospect / Newlands, Cayman Islands MLS# 414705

### CI\$495,000

Amazing corner lot with dock - corner of Grand Isle Way and Waterside Crescent. One of the largest and last available canal lots at 13,909 sq ft. Excellent views, located across the water from the Careenage. A hidden treasure.