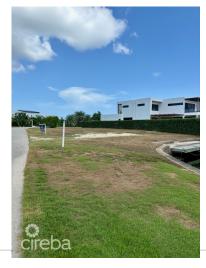

## **GRAND HARBOUR CANAL LOT**

Prospect / Newlands, Cayman Islands MLS# 414705

### CI\$495,000

Amazing corner lot with dock - corner of Grand Isle Way and Waterside Crescent. One of the largest and last available canal lots at 13,909 sq ft. Excellent views, located across the water from the Careenage. A hidden treasure.