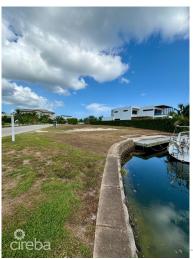

## **GRAND HARBOUR CANAL LOT**

Prospect / Newlands, Cayman Islands MLS# 414705

### CI\$495,000

Amazing corner lot with dock - corner of Grand Isle Way and Waterside Crescent. One of the largest and last available canal lots at 13,909 sq ft. Excellent views, located across the water from the Careenage. A hidden treasure.