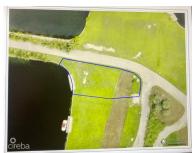

## **GRAND HARBOUR CANAL LOT**

Prospect / Newlands, Cayman Islands MLS# 414705

### CI\$495,000

Amazing corner lot with dock - corner of Grand Isle Way and Waterside Crescent. One of the largest and last available canal lots at 13,909 sq ft. Excellent views, located across the water from the Careenage. A hidden treasure.