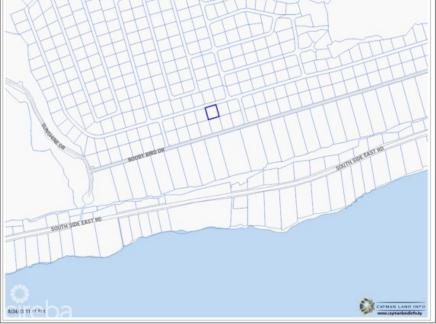

## US\$42,000

Sloane Rhulen sloane@rhulens.com

Visualize owning a remarkable slice of land within the exclusive Selworthy Grove Development, nestled in the breathtaking landscapes of Cayman Brac. This enticing property offers an incredible opportunity for crafting your ideal home, spanning 0.2461 acres, granting you ample space to construct a residence tailored precisely to your preferences and lifestyle. The allure of this property is amplified by its elevated location on the Cayman Brac bluff, rising 82 feet above sea level. This advantageous position guarantees sweeping panoramic views of the surrounding natural beauty. Picture yourself waking up to soft island breezes, with a view that encompasses the verdant tropical scenery. The Selworthy Grove Development epitomizes luxury living in a serene and secluded ambiance, providing an exquisite environment for homeowners to relish. An especially enticing feature of this property is the proposed communal tennis court within the development. Whether you're an avid tennis enthusiast or simply looking to engage in a friendly match, this amenity adds an extra layer of leisure and recreational potential to your lifestyle. Investing in this land encompasses more than just owning a piece of paradise; it presents a chance to secure a potentially lucrative asset. The Cayman Islands have consistently captivated real estate investors due to their robust market and reputation for stability and growth. As the proprietor of this prime residential plot, you stand to benefit from the thriving tourism industry and the potential financial gains that come with it. For a more comprehensive understanding of this exceptional prospect and to seize this golden opportunity, reach out to us without delay. Don't miss your chance to transform your aspirations into reality within the Selworthy Grove Development on Cayman Brac. Invest in a future of your own design, relish the epitome of luxury living, and immerse yourself in the unspoiled Caribbean paradise that awaits. Call today for a private tour. How do you want to live your life? PICS- Source: www.caymanlandinfo.ky

## **Essential Information**

| Type<br><b>Land (For Sale)</b> | Status<br><b>Current</b> | MLS<br><b>416481</b> | Listing Type<br><b>Little</b><br>Cayman/Cayman Brac |
|--------------------------------|--------------------------|----------------------|-----------------------------------------------------|
| Key Details                    |                          |                      |                                                     |
| Width<br><b>98.87</b>          | Depth<br><b>107.37</b>   | Block<br><b>110A</b> | Parcel<br>215                                       |

## **Additional Features**

Block **110A**  Parcel **215**  Views Garden View Road Frontage 100.4