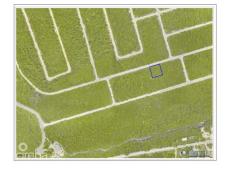

## US\$42,000

Sloane Rhulen sloane@rhulens.com

Visualize owning a remarkable slice of land within the exclusive Selworthy Grove Development, nestled in the breathtaking landscapes of Cayman Brac. This enticing property offers an incredible opportunity for crafting your ideal home, spanning 0.2461 acres, granting you ample space to construct a residence tailored precisely to your preferences and lifestyle. The allure of this property is amplified by its elevated location on the Cayman Brac bluff, rising 82 feet above sea level. This advantageous position guarantees sweeping panoramic views of the surrounding natural beauty. Picture yourself waking up to soft island breezes, with a view that encompasses the verdant tropical scenery. The Selworthy Grove Development epitomizes luxury living in a serene and secluded ambiance, providing an exquisite environment for homeowners to relish. An especially enticing feature of this property is the proposed communal tennis court within the development. Whether you're an avid tennis enthusiast or simply looking to engage in a friendly match, this amenity adds an extra layer of leisure and recreational potential to your lifestyle. Investing in this land encompasses more than just owning a piece of paradise; it presents a chance to secure a potentially lucrative asset. The Cayman Islands have consistently captivated real estate investors due to their robust market and reputation for stability and growth. As the proprietor of this prime residential plot, you stand to benefit from the thriving tourism industry and the potential financial gains that come with it. For a more comprehensive understanding of this exceptional prospect and to seize this golden opportunity, reach out to us without delay. Don't miss your chance to transform your aspirations into reality within the Selworthy Grove Development on Cayman Brac. Invest in a future of your own design, relish the epitome of luxury living, and immerse yourself in the unspoiled Caribbean paradise that awaits. Call today for a private tour. How do you want to live your life? PICS- Source: www.caymanlandinfo.ky

## **Essential Information**

| Type<br><b>Land (For Sale)</b> | Status<br><b>Current</b> | MLS<br><b>416481</b> | Listing Type<br><b>Little</b><br>Cayman/Cayman Brac |
|--------------------------------|--------------------------|----------------------|-----------------------------------------------------|
| Key Details                    |                          |                      |                                                     |
| Width<br><b>98.87</b>          | Depth<br><b>107.37</b>   | Block<br><b>110A</b> | Parcel<br>215                                       |

## **Additional Features**

Block **110A**  Parcel **215**  Views Garden View Road Frontage 100.4