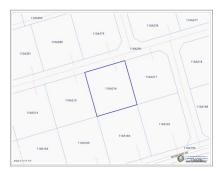

## **Essential Information**

| Type<br><b>Land (For Sale)</b> | Status<br><b>Current</b> | MLS<br><b>416482</b> | Listing Type<br><b>Little</b><br>Cayman/Cayman Brac |
|--------------------------------|--------------------------|----------------------|-----------------------------------------------------|
| Key Details                    |                          |                      |                                                     |
| Width<br><b>99.81</b>          | Depth<br><b>108.01</b>   | Block<br><b>110A</b> | Parcel<br>216                                       |

## Additional Features

 Block
 Parcel
 Views
 Road Frontage

 110A
 216
 Garden View
 99.81