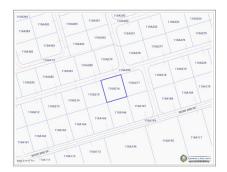

## **Essential Information**

| Type<br><b>Land (For Sale)</b> | Status<br><b>Current</b> | MLS<br><b>416482</b> | Listing Type<br><b>Little</b><br>Cayman/Cayman Brac |
|--------------------------------|--------------------------|----------------------|-----------------------------------------------------|
| Key Details                    |                          |                      |                                                     |
| Width<br><b>99.81</b>          | Depth<br><b>108.01</b>   | Block<br><b>110A</b> | Parcel<br>216                                       |

## Additional Features

 Block
 Parcel
 Views
 Road Frontage

 110A
 216
 Garden View
 99.81