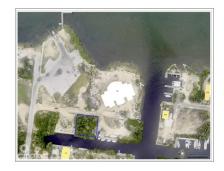

### **NORTH SOUND ESTATES - CANAL PARCEL**

Savannah, Cayman Islands MLS# 416604

## CI\$200,000

**Sloane Rhulen** sloane@rhulens.com

Fantastic canal front parcel situated in the popular North Sound Estates community. The front elevation of the property faces a public boat ramp and dock whilst offering unobstructed views of the North Sound. Starfish Point, Rum Point, Stingray City and Camana Bay are all within a 15-mins boat ride from the property. Build your dream home and enjoy the perfect boaters lifestyle.