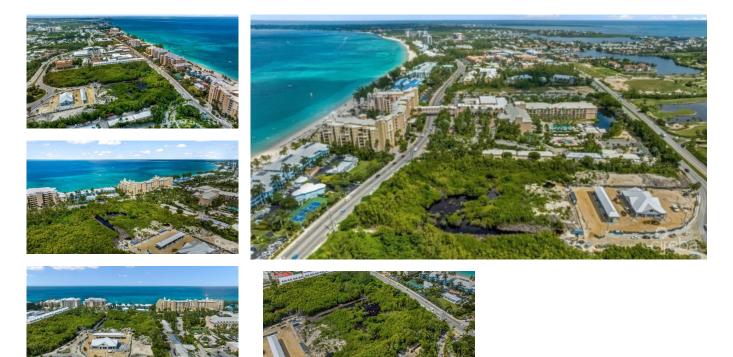

## CI\$16,500,000

Sloane Rhulen sloane@rhulens.com

Discover an extraordinary opportunity in the heart of the Cayman Islands with this Exclusive Hotel/Tourism Development Land. Situated on the prestigious Seven Mile Beach Corridor, this prime property enjoys an enviable location adjacent to the worldrenowned Ritz Carlton Hotel & Residences. Imagine owning land just steps away from the world-famous Seven Mile Beach, offering unrivaled beach proximity and a prestigious neighbor. With 350 feet of frontage on the West Bay Road and an additional 100 feet of road access on the bypass, this property ensures seamless accessibility for both guests and staff. Zoned Hotel Tourism, it allows for the creation of a 10-story masterpiece with 65 luxurious bedrooms, maximizing your investment potential. Not only is this property a logistical gem, but it also immerses your future guests in a vibrant and convenient environment. They'll have the pleasure of strolling to the finest restaurants and nightlife that the Cayman Islands have to offer. Additionally, the property's proximity to Caymana Bay, a bustling city center featuring cinemas, bookstores, gyms, boutiques, fine dining establishments, and wine bars, ensures entertainment and amenities are within easy reach. This development land is the last remaining piece on the Seven Mile Beach Corridor, making it an exclusive and sought-after opportunity in the region. Embrace this rare chance to create a remarkable destination that embodies an ethos - bold, ambitious, and authentically enriching the lives of those who live there. Your vision awaits realization in this vibrant and lucrative setting.