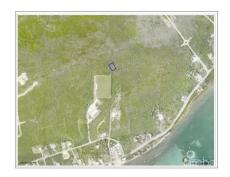

## CI\$75,000

**Sloane Rhulen** sloane@rhulens.com

Land bank in the quiet side of Cayman. Nice size lot near the village of East End! There is a 'six foot right of way' to this land and a 30 foot road access is in place but the adjoining neighbors will need to share the cost of building the road. elevation is 8 feet

## **Essential Information**

Type Status MLS Listing Type Land (For Sale) Pen/Con 412307 Agriculture

**Key Details** 

 Width
 Depth
 Block
 Parcel

 125.00
 82.00
 75A
 354

**Additional Features** 

Block Parcel Views Zoning

75A 354 Garden View Agriculture/Residential

Road Frontage Soil **125 Marl**