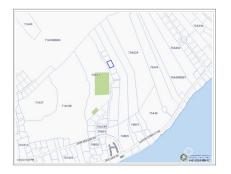

## CI\$75,000

**Sloane Rhulen** sloane@rhulens.com

Land bank in the quiet side of Cayman. Nice size lot near the village of East End! There is a 'six foot right of way' to this land and a 30 foot road access is in place but the adjoining neighbors will need to share the cost of building the road. elevation is 8 feet

## **Essential Information**

Type Status MLS Listing Type Land (For Sale) Pen/Con 412307 Agriculture

**Key Details** 

 Width
 Depth
 Block
 Parcel

 125.00
 82.00
 75A
 354

**Additional Features** 

Block Parcel Views Zoning

75A 354 Garden View Agriculture/Residential

Road Frontage Soil **125 Marl**