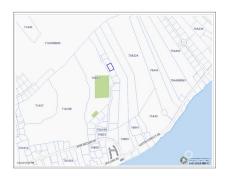

## CI\$75,000

**Sloane Rhulen** sloane@rhulens.com

Land bank in the quiet side of Cayman. Nice size lot near the village of East End! There is a 'six foot right of way' to this land and a 30 foot road access is in place but the adjoining neighbors will need to share the cost of building the road. elevation is 8 feet

## **Essential Information**

Type Status MLS Listing Type Land (For Sale) Pen/Con 412307 Agriculture

**Key Details** 

 Width
 Depth
 Block
 Parcel

 125.00
 82.00
 75A
 354

**Additional Features** 

Block Parcel Views Zoning

75A 354 Garden View Agriculture/Residential

Road Frontage Soil **125 Marl**