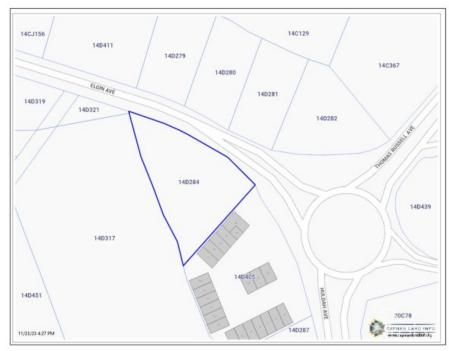

## US\$4,500,000

**Sloane Rhulen** sloane@rhulens.com

This is a rare opportunity to purchase incredible land located for Prime Development with massive road footage of approximately 325 ft in a very sought after area. Just off the CNB round-about and across from Midtown Plaza on Elgin Avenue, this land is in a busy and popular area and has multiple options for development, including a commercial office building or shopping plaza and beyond. For example, more specifically, it could cater to retail, banks, professional services, supermarkets, health care, car dealerships etcetera...a realm of possibilities... The parcel is cleared and ready for development. Map taken from CI Lands and Registry

## **Essential Information**

Type Status MLS Listing Type Land (For Sale) Pen/Con 416864 Commercial

**Key Details** 

 Width
 Depth
 Block
 Parcel

 325.00
 125.00
 14D
 284

Year Built Sq.Ft. **40946.00** 

**Additional Features** 

Block Parcel Views Zoning
14D 284 Inland Commercial

Road Frontage **325**