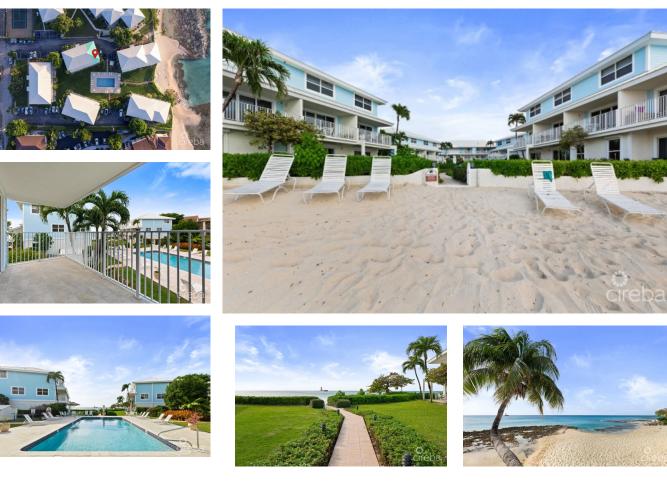

#### US\$970,000

Sloane Rhulen sloane@rhulens.com

A superbly positioned condo, with water views from balcony. End unit townhouse style condo with entry from the second floor, with gorgeous sea views from balcony. Ample natural light from side windows in living area and bedrooms. Open plan kitchen, with plenty of scope to modernise or just move straight in and take your time. AC just serviced and freshly painted throughout. Complex looks fresh and updated, and has its own beach cove and green grass lawn. You are buying into just over 2 acres of freehold, real estate with 200 ft water frontage. There are no restrictions on rentals. You may Airbnb or long term let. On a comparable unit within Grapetree the average nightly rate minus Tourist Tax and cleaning fee is US\$326, rising to US\$600 in high season. 2023 gross income for comparable unit was US\$108,000. Located close to World Gym, Body Works, Thai Orchid and the shops and restaurants of Queens Court and & Mile Shops. Make contact for your private viewing TODAY.