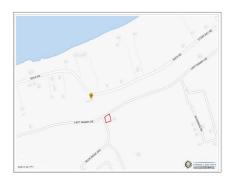

### LARGE CAYMAN BRAC BLUFF LOT - CAPT MABRY DR

Cayman Brac Centre, Cayman Islands MLS# 416910

### CI\$64,999

**Sloane Rhulen** sloane@rhulens.com

Calling all savvy investors! Take advantage of this spectacular opportunity. Beautiful corner Bluff Lot featuring 11,195sqft. Offering 100% stamp duty and import duty waivers making it easy to purchase and build in Cayman Brac. Act swiftly and secure your piece of paradise today!