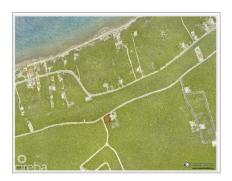

### LARGE CAYMAN BRAC BLUFF LOT - CAPT MABRY DR

Cayman Brac Centre, Cayman Islands MLS# 416910

### CI\$64,999

**Sloane Rhulen** sloane@rhulens.com

Calling all savvy investors! Take advantage of this spectacular opportunity. Beautiful corner Bluff Lot featuring 11,195sqft. Offering 100% stamp duty and import duty waivers making it easy to purchase and build in Cayman Brac. Act swiftly and secure your piece of paradise today!

# **Key Details**

| Width  | Depth  | Block | Parcel |
|--------|--------|-------|--------|
| 111.00 | 127.00 | 99A   | 364    |

### **Additional Features**

Block **99A**  Parcel **364**  Views **Garden View**  Zoning Low Density residential

Soil **Rock**