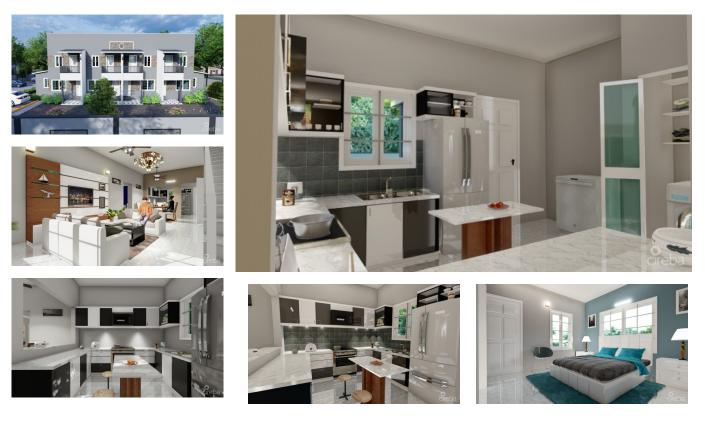

## **TEHILLAH COURTS #6**

Prospect / Newlands, Cayman Islands MLS# 413335

## CI\$439,000

Sloane Rhulen sloane@rhulens.com This modern complex comprises of only 7 units. Located close to George Town. Ultra modern kitchen with Stainless Steel Appliances and granite counter tops.

## **Essential Information**

| Type                          | Status                   | MLS           | Listing Type       |
|-------------------------------|--------------------------|---------------|--------------------|
| <b>Residential (For Sale)</b> | <b>Pen/Con</b>           | <b>413335</b> | <b>Condominium</b> |
| Key Details                   |                          |               |                    |
| Bed                           | Bath                     | Block         | Parcel             |
| <b>2</b>                      | <b>2.5</b>               | 22C           | <b>98H6</b>        |
| Year Built<br><b>2024</b>     | Sq.Ft.<br><b>1260.00</b> |               |                    |