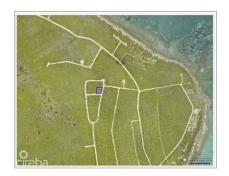

# CI\$40,000

Discover Your Tropical Paradise in Little Cayman Welcome to Little Cayman, a hidden gem of the Caribbean! Nestled in the peaceful and secluded North East area, this 0.23-acre plot offers a rare opportunity to embrace the island life. Just a 4-minute drive from the stunning Point of Sand, this property is located 8 feet above sea level, providing a perfect canvas for your dream home. Imagine waking up every morning to the beauty of untouched nature—crystal-clear waters, white sandy beaches, and lush tropical surroundings that create an oasis of calm and serenity. Whether you're looking for a second home, a vacation retreat, or a tropical hideaway, this plot offers a tranquil escape from the fast-paced modern world. With only 160 permanent residents, Little Cayman is a charming and close-knit community where time slows down, and life becomes simpler. This is your chance to enjoy an authentic lifestyle on one of the Caribbean's most pristine and serene islands. Don't miss this rare opportunity to own a piece of paradise in this exclusive location. Build your dream home and experience the unmatched beauty and tranquility that Little Cayman offers every day. Turn your dream into reality today! Ps Average height 20ft above sea level..

### **Key Details**

| Width  | Depth  | Block | Parcel |
|--------|--------|-------|--------|
| 106.00 | 107.00 | 92A   | 382    |