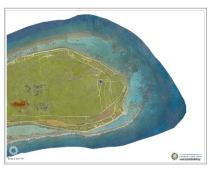

# CI\$40,000

Discover Your Tropical Paradise in Little Cayman Welcome to Little Cayman, a hidden gem of the Caribbean! Nestled in the peaceful and secluded North East area, this 0.23-acre plot offers a rare opportunity to embrace the island life. Just a 4-minute drive from the stunning Point of Sand, this property is located 8 feet above sea level, providing a perfect canvas for your dream home. Imagine waking up every morning to the beauty of untouched nature—crystal-clear waters, white sandy beaches, and lush tropical surroundings that create an oasis of calm and serenity. Whether you're looking for a second home, a vacation retreat, or a tropical hideaway, this plot offers a tranquil escape from the fast-paced modern world. With only 160 permanent residents, Little Cayman is a charming and close-knit community where time slows down, and life becomes simpler. This is your chance to enjoy an authentic lifestyle on one of the Caribbean's most pristine and serene islands. Don't miss this rare opportunity to own a piece of paradise in this exclusive location. Build your dream home and experience the unmatched beauty and tranquility that Little Cayman offers every day. Turn your dream into reality today! Ps Average height 20ft above sea level..