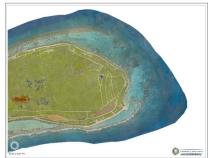

# CI\$40,000

Discover Your Tropical Paradise in Little Cayman Welcome to Little Cayman, a hidden gem of the Caribbean! Nestled in the peaceful and secluded North East area, this 0.23-acre plot offers a rare opportunity to embrace the island life. Just a 4-minute drive from the stunning Point of Sand, this property is located 8 feet above sea level, providing a perfect canvas for your dream home. Imagine waking up every morning to the beauty of untouched nature—crystal-clear waters, white sandy beaches, and lush tropical surroundings that create an oasis of calm and serenity. Whether you're looking for a second home, a vacation retreat, or a tropical hideaway, this plot offers a tranquil escape from the fast-paced modern world. With only 160 permanent residents, Little Cayman is a charming and close-knit community where time slows down, and life becomes simpler. This is your chance to enjoy an authentic lifestyle on one of the Caribbean's most pristine and serene islands. Don't miss this rare opportunity to own a piece of paradise in this exclusive location. Build your dream home and experience the unmatched beauty and tranquility that Little Cayman offers every day. Turn your dream into reality today! Ps Average height 20ft above sea level..