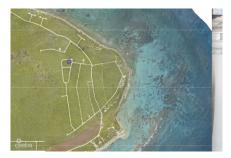

## CI\$60,000

Discover Your Tropical Paradise in Little Cayman Welcome to Little Cayman, a hidden gem of the Caribbean! Nestled in the peaceful and secluded North East area, this 0.24-acre plot offers a rare opportunity to embrace the island life. Just a 4-minute drive from the stunning Point of Sand, this property is located 8 feet above sea level, providing a perfect canvas for your dream home. Imagine waking up every morning to the beauty of untouched nature—crystal-clear waters, white sandy beaches, and lush tropical surroundings that create an oasis of calm and serenity. Whether you're looking for a second home, a vacation retreat, or a tropical hideaway, this plot offers a tranquil escape from the fast-paced modern world. With only 160 permanent residents, Little Cayman is a charming and close-knit community where time slows down, and life becomes simpler. This is your chance to enjoy an authentic lifestyle on one of the Caribbean's most pristine and serene islands. Don't miss this rare opportunity to own a piece of paradise in this exclusive location. Build your dream home and experience the unmatched beauty and tranquility that Little Cayman offers every day. Turn your dream into reality today! Ps Average height 20ft above sea level..

### **Key Details**

**Other** 

| Width  | Depth  | Block | Parcel |
|--------|--------|-------|--------|
| 108.00 | 110.00 | 92A   | 379    |

#### **Additional Features**

Block Parcel Views Zoning
92A 379 None Low Density
residential

Soil