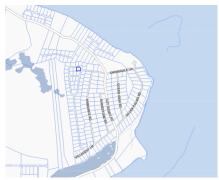

## CI\$60,000

Discover Your Tropical Paradise in Little Cayman Welcome to Little Cayman, a hidden gem of the Caribbean! Nestled in the peaceful and secluded North East area, this 0.24-acre plot offers a rare opportunity to embrace the island life. Just a 4-minute drive from the stunning Point of Sand, this property is located 8 feet above sea level, providing a perfect canvas for your dream home. Imagine waking up every morning to the beauty of untouched nature—crystal-clear waters, white sandy beaches, and lush tropical surroundings that create an oasis of calm and serenity. Whether you're looking for a second home, a vacation retreat, or a tropical hideaway, this plot offers a tranquil escape from the fast-paced modern world. With only 160 permanent residents, Little Cayman is a charming and close-knit community where time slows down, and life becomes simpler. This is your chance to enjoy an authentic lifestyle on one of the Caribbean's most pristine and serene islands. Don't miss this rare opportunity to own a piece of paradise in this exclusive location. Build your dream home and experience the unmatched beauty and tranquility that Little Cayman offers every day. Turn your dream into reality today! Ps Average height 20ft above sea level..

### **Key Details**

**Other** 

| Width  | Depth  | Block | Parcel |
|--------|--------|-------|--------|
| 108.00 | 110.00 | 92A   | 379    |

#### **Additional Features**

Block Parcel Views Zoning
92A 379 None Low Density
residential

Soil