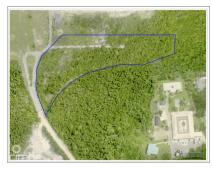

## LOT 1 SUB DIVIDED LAND BREAKERS

Breakers, Cayman Islands MLS# 417171

## CI\$120,000

Sloane Rhulen sloane@rhulens.com

Welcome to Breakers Land Sub Division, a haven for those seeking a piece of paradise in the Cayman Islands. Pre-approved sub-division plots, strategically located in the picturesque area of Breakers Cayman. Discover Your Haven in Breakers Cayman: Nestled in the embrace of nature and just a stone's throw away from the pristine planned development of Pease Bay public beach, the Breakers Land Sub Division plots offer an unrivalled opportunity for those looking to create their dream homes. Features that Redefine Living: These plots come with the assurance of pre-approved sub-divisions, streamlining the process for those eager to embark on their homeownership journey. The proximity to Pease Bay public beach ensures that residents can enjoy the serenity of the sea breeze and the soothing sounds of the waves just moments from their doorstep. Breakers Cayman - A Serene Escape: The Breakers area, with its natural beauty and tranguil ambiance, provides the perfect backdrop for your future home. This locale is not just about property; it's about creating a lifestyle that transcends the ordinary. Breakers Cayman is more than a location; it's an experience. Unlock the Potential: Perfect for Starter Homes or Development: These land plots are more than just a canvas; they are the foundation for your dreams. Whether you're envisioning a cozy starter home or planning a larger development, Breakers Land Sub Division offers the canvas for your unique vision. Our plots are designed to accommodate a variety of lifestyles, making it the ideal choice for those seeking versatility in their real estate investment. Your Journey Begins Here: Embrace the promise of Breakers Land Sub Division. Request more information today and take the first step toward realizing your dream. Feel free to explore the land on your own and envision your dream. Call us to learn more about the endless possibilities these plots offer. How do you want to live your life?

## **Essential Information**

| Type<br><b>Land (For Sale)</b> | Status<br><b>Pen/Con</b> | MLS<br><b>417171</b> | Listing Type<br><b>Agriculture</b>   |
|--------------------------------|--------------------------|----------------------|--------------------------------------|
| Key Details                    |                          |                      |                                      |
| Width<br><b>126.00</b>         | Depth<br><b>155.00</b>   | Block<br>56B         | Parcel<br>103LOT1                    |
| Additional Features            |                          |                      |                                      |
| Block<br><b>56B</b>            | Parcel<br>103LOT1        | Views<br>Garden View | Zoning<br>Low Density<br>residential |