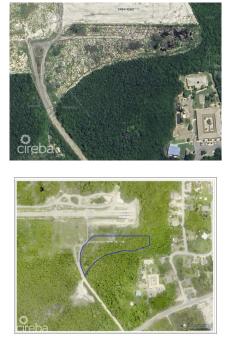

## LOT 1 SUB DIVIDED LAND BREAKERS

Breakers, Cayman Islands MLS# 417171

## CI\$120,000

Sloane Rhulen sloane@rhulens.com

Welcome to Breakers Land Sub Division, a haven for those seeking a piece of paradise in the Cayman Islands. Pre-approved sub-division plots, strategically located in the picturesque area of Breakers Cayman. Discover Your Haven in Breakers Cayman: Nestled in the embrace of nature and just a stone's throw away from the pristine planned development of Pease Bay public beach, the Breakers Land Sub Division plots offer an unrivalled opportunity for those looking to create their dream homes. Features that Redefine Living: These plots come with the assurance of pre-approved sub-divisions, streamlining the process for those eager to embark on their homeownership journey. The proximity to Pease Bay public beach ensures that residents can enjoy the serenity of the sea breeze and the soothing sounds of the waves just moments from their doorstep. Breakers Cayman - A Serene Escape: The Breakers area, with its natural beauty and tranguil ambiance, provides the perfect backdrop for your future home. This locale is not just about property; it's about creating a lifestyle that transcends the ordinary. Breakers Cayman is more than a location; it's an experience. Unlock the Potential: Perfect for Starter Homes or Development: These land plots are more than just a canvas; they are the foundation for your dreams. Whether you're envisioning a cozy starter home or planning a larger development, Breakers Land Sub Division offers the canvas for your unique vision. Our plots are designed to accommodate a variety of lifestyles, making it the ideal choice for those seeking versatility in their real estate investment. Your Journey Begins Here: Embrace the promise of Breakers Land Sub Division. Request more information today and take the first step toward realizing your dream. Feel free to explore the land on your own and envision your dream. Call us to learn more about the endless possibilities these plots offer. How do you want to live your life?

## **Essential Information**

| Type<br><b>Land (For Sale)</b> | Status<br><b>Pen/Con</b> | MLS<br><b>417171</b> | Listing Type<br><b>Agriculture</b>   |
|--------------------------------|--------------------------|----------------------|--------------------------------------|
| Key Details                    |                          |                      |                                      |
| Width<br><b>126.00</b>         | Depth<br><b>155.00</b>   | Block<br>56B         | Parcel<br>103LOT1                    |
| Additional Features            |                          |                      |                                      |
| Block<br><b>56B</b>            | Parcel<br>103LOT1        | Views<br>Garden View | Zoning<br>Low Density<br>residential |