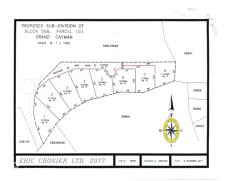

## LOT 1 SUB DIVIDED LAND BREAKERS

Breakers, Cayman Islands MLS# 417171

## CI\$120,000

Sloane Rhulen sloane@rhulens.com

Welcome to Breakers Land Sub Division, a haven for those seeking a piece of paradise in the Cayman Islands. Pre-approved sub-division plots, strategically located in the picturesque area of Breakers Cayman. Discover Your Haven in Breakers Cayman: Nestled in the embrace of nature and just a stone's throw away from the pristine planned development of Pease Bay public beach, the Breakers Land Sub Division plots offer an unrivalled opportunity for those looking to create their dream homes. Features that Redefine Living: These plots come with the assurance of pre-approved sub-divisions, streamlining the process for those eager to embark on their homeownership journey. The proximity to Pease Bay public beach ensures that residents can enjoy the serenity of the sea breeze and the soothing sounds of the waves just moments from their doorstep. Breakers Cayman - A Serene Escape: The Breakers area, with its natural beauty and tranguil ambiance, provides the perfect backdrop for your future home. This locale is not just about property; it's about creating a lifestyle that transcends the ordinary. Breakers Cayman is more than a location; it's an experience. Unlock the Potential: Perfect for Starter Homes or Development: These land plots are more than just a canvas; they are the foundation for your dreams. Whether you're envisioning a cozy starter home or planning a larger development, Breakers Land Sub Division offers the canvas for your unique vision. Our plots are designed to accommodate a variety of lifestyles, making it the ideal choice for those seeking versatility in their real estate investment. Your Journey Begins Here: Embrace the promise of Breakers Land Sub Division. Request more information today and take the first step toward realizing your dream. Feel free to explore the land on your own and envision your dream. Call us to learn more about the endless possibilities these plots offer. How do you want to live your life?

## **Essential Information**

| Type<br><b>Land (For Sale)</b> | Status<br><b>Pen/Con</b> | MLS<br><b>417171</b> | Listing Type<br><b>Agriculture</b>   |
|--------------------------------|--------------------------|----------------------|--------------------------------------|
| Key Details                    |                          |                      |                                      |
| Width<br><b>126.00</b>         | Depth<br><b>155.00</b>   | Block<br>56B         | Parcel<br>103LOT1                    |
| Additional Features            |                          |                      |                                      |
| Block<br><b>56B</b>            | Parcel<br>103LOT1        | Views<br>Garden View | Zoning<br>Low Density<br>residential |