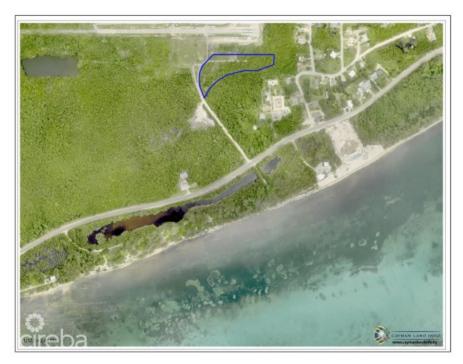

## LOT 1 SUB DIVIDED LAND BREAKERS

Breakers, Cayman Islands MLS# 417171

## CI\$120,000

Sloane Rhulen sloane@rhulens.com

Welcome to Breakers Land Sub Division, a haven for those seeking a piece of paradise in the Cayman Islands. Pre-approved sub-division plots, strategically located in the picturesque area of Breakers Cayman. Discover Your Haven in Breakers Cayman: Nestled in the embrace of nature and just a stone's throw away from the pristine planned development of Pease Bay public beach, the Breakers Land Sub Division plots offer an unrivalled opportunity for those looking to create their dream homes. Features that Redefine Living: These plots come with the assurance of pre-approved sub-divisions, streamlining the process for those eager to embark on their homeownership journey. The proximity to Pease Bay public beach ensures that residents can enjoy the serenity of the sea breeze and the soothing sounds of the waves just moments from their doorstep. Breakers Cayman - A Serene Escape: The Breakers area, with its natural beauty and tranguil ambiance, provides the perfect backdrop for your future home. This locale is not just about property; it's about creating a lifestyle that transcends the ordinary. Breakers Cayman is more than a location; it's an experience. Unlock the Potential: Perfect for Starter Homes or Development: These land plots are more than just a canvas; they are the foundation for your dreams. Whether you're envisioning a cozy starter home or planning a larger development, Breakers Land Sub Division offers the canvas for your unique vision. Our plots are designed to accommodate a variety of lifestyles, making it the ideal choice for those seeking versatility in their real estate investment. Your Journey Begins Here: Embrace the promise of Breakers Land Sub Division. Request more information today and take the first step toward realizing your dream. Feel free to explore the land on your own and envision your dream. Call us to learn more about the endless possibilities these plots offer. How do you want to live your life?

## **Essential Information**

| Type<br><b>Land (For Sale)</b> | Status<br><b>Pen/Con</b> | MLS<br><b>417171</b> | Listing Type<br><b>Agriculture</b>   |
|--------------------------------|--------------------------|----------------------|--------------------------------------|
| Key Details                    |                          |                      |                                      |
| Width<br><b>126.00</b>         | Depth<br><b>155.00</b>   | Block<br>56B         | Parcel<br>103LOT1                    |
| Additional Features            |                          |                      |                                      |
| Block<br><b>56B</b>            | Parcel<br>103LOT1        | Views<br>Garden View | Zoning<br>Low Density<br>residential |