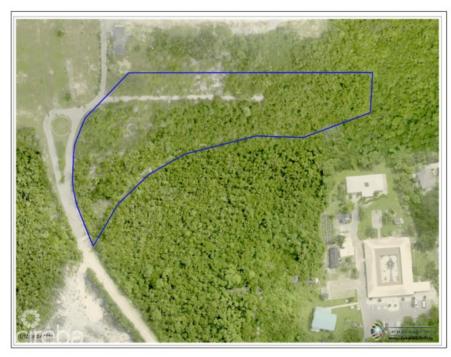

# **LOT 2 SUB DIVIDED LAND BREAKERS**

Breakers, Cayman Islands MLS# 417172

# CI\$130,000

Welcome to Breakers Land Sub Division, a haven for those seeking a piece of paradise in the Cayman Islands. Pre-approved sub-division plots, strategically located in the picturesque area of Breakers Cayman. Discover Your Haven in Breakers Cayman: Nestled in the embrace of nature and just a stone's throw away from the pristine planned development of Pease Bay public beach, the Breakers Land Sub Division plots offer an unrivalled opportunity for those looking to create their dream homes. Features that Redefine Living: These plots come with the assurance of pre-approved sub-divisions, streamlining the process for those eager to embark on their homeownership journey. The proximity to Pease Bay public beach ensures that residents can enjoy the serenity of the sea breeze and the soothing sounds of the waves just moments from their doorstep. Breakers Cayman - A Serene Escape: The Breakers area, with its natural beauty and tranguil ambiance, provides the perfect backdrop for your future home. This locale is not just about property; it's about creating a lifestyle that transcends the ordinary. Breakers Cayman is more than a location; it's an experience. Unlock the Potential: Perfect for Starter Homes or Development: These land plots are more than just a canvas; they are the foundation for your dreams. Whether you're envisioning a cozy starter home or planning a larger development, Breakers Land Sub Division offers the canvas for your unique vision. Our plots are designed to accommodate a variety of lifestyles, making it the ideal choice for those seeking versatility in their real estate investment. Your Journey Begins Here: Embrace the promise of Breakers Land Sub Division. Request more information today and take the first step toward realizing your dream. Feel free to explore the land on your own and envision your dream. Call us to learn more about the endless possibilities these plots offer. How do you want to live your life?

### **Key Details**

| 66.00 | 155.00 | 56B   | 103LOT2 |
|-------|--------|-------|---------|
| Width | Depth  | Block | Parcel  |