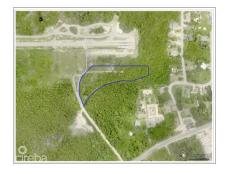

# **LOT 2 SUB DIVIDED LAND BREAKERS**

Breakers, Cayman Islands MLS# 417172

# CI\$130,000

Welcome to Breakers Land Sub Division, a haven for those seeking a piece of paradise in the Cayman Islands. Pre-approved sub-division plots, strategically located in the picturesque area of Breakers Cayman. Discover Your Haven in Breakers Cayman: Nestled in the embrace of nature and just a stone's throw away from the pristine planned development of Pease Bay public beach, the Breakers Land Sub Division plots offer an unrivalled opportunity for those looking to create their dream homes. Features that Redefine Living: These plots come with the assurance of pre-approved sub-divisions, streamlining the process for those eager to embark on their homeownership journey. The proximity to Pease Bay public beach ensures that residents can enjoy the serenity of the sea breeze and the soothing sounds of the waves just moments from their doorstep. Breakers Cayman - A Serene Escape: The Breakers area, with its natural beauty and tranguil ambiance, provides the perfect backdrop for your future home. This locale is not just about property; it's about creating a lifestyle that transcends the ordinary. Breakers Cayman is more than a location; it's an experience. Unlock the Potential: Perfect for Starter Homes or Development: These land plots are more than just a canvas; they are the foundation for your dreams. Whether you're envisioning a cozy starter home or planning a larger development, Breakers Land Sub Division offers the canvas for your unique vision. Our plots are designed to accommodate a variety of lifestyles, making it the ideal choice for those seeking versatility in their real estate investment. Your Journey Begins Here: Embrace the promise of Breakers Land Sub Division. Request more information today and take the first step toward realizing your dream. Feel free to explore the land on your own and envision your dream. Call us to learn more about the endless possibilities these plots offer. How do you want to live your life?