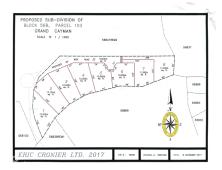

### **Key Details**

| 66.00 | 155.00 | 56B   | 103LOT2 |
|-------|--------|-------|---------|
| Width | Depth  | Block | Parcel  |

#### **Additional Features**

| Block | Parcel  | Views              | Zoning             |
|-------|---------|--------------------|--------------------|
| 56B   | 103LOT2 | <b>Garden View</b> | <b>Low Density</b> |
|       |         |                    | residential        |