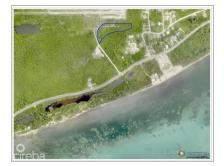

# **LOT 2 SUB DIVIDED LAND BREAKERS**

Breakers, Cayman Islands MLS# 417172

# CI\$130,000

Welcome to Breakers Land Sub Division, a haven for those seeking a piece of paradise in the Cayman Islands. Pre-approved sub-division plots, strategically located in the picturesque area of Breakers Cayman. Discover Your Haven in Breakers Cayman: Nestled in the embrace of nature and just a stone's throw away from the pristine planned development of Pease Bay public beach, the Breakers Land Sub Division plots offer an unrivalled opportunity for those looking to create their dream homes. Features that Redefine Living: These plots come with the assurance of pre-approved sub-divisions, streamlining the process for those eager to embark on their homeownership journey. The proximity to Pease Bay public beach ensures that residents can enjoy the serenity of the sea breeze and the soothing sounds of the waves just moments from their doorstep. Breakers Cayman - A Serene Escape: The Breakers area, with its natural beauty and tranguil ambiance, provides the perfect backdrop for your future home. This locale is not just about property; it's about creating a lifestyle that transcends the ordinary. Breakers Cayman is more than a location; it's an experience. Unlock the Potential: Perfect for Starter Homes or Development: These land plots are more than just a canvas; they are the foundation for your dreams. Whether you're envisioning a cozy starter home or planning a larger development, Breakers Land Sub Division offers the canvas for your unique vision. Our plots are designed to accommodate a variety of lifestyles, making it the ideal choice for those seeking versatility in their real estate investment. Your Journey Begins Here: Embrace the promise of Breakers Land Sub Division. Request more information today and take the first step toward realizing your dream. Feel free to explore the land on your own and envision your dream. Call us to learn more about the endless possibilities these plots offer. How do you want to live your life?