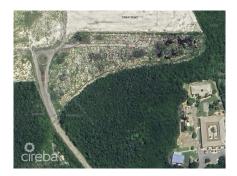

# **LOT 2 SUB DIVIDED LAND BREAKERS**

Breakers, Cayman Islands MLS# 417172

# CI\$130,000

Welcome to Breakers Land Sub Division, a haven for those seeking a piece of paradise in the Cayman Islands. Pre-approved sub-division plots, strategically located in the picturesque area of Breakers Cayman. Discover Your Haven in Breakers Cayman: Nestled in the embrace of nature and just a stone's throw away from the pristine planned development of Pease Bay public beach, the Breakers Land Sub Division plots offer an unrivalled opportunity for those looking to create their dream homes. Features that Redefine Living: These plots come with the assurance of pre-approved sub-divisions, streamlining the process for those eager to embark on their homeownership journey. The proximity to Pease Bay public beach ensures that residents can enjoy the serenity of the sea breeze and the soothing sounds of the waves just moments from their doorstep. Breakers Cayman - A Serene Escape: The Breakers area, with its natural beauty and tranguil ambiance, provides the perfect backdrop for your future home. This locale is not just about property; it's about creating a lifestyle that transcends the ordinary. Breakers Cayman is more than a location; it's an experience. Unlock the Potential: Perfect for Starter Homes or Development: These land plots are more than just a canvas; they are the foundation for your dreams. Whether you're envisioning a cozy starter home or planning a larger development, Breakers Land Sub Division offers the canvas for your unique vision. Our plots are designed to accommodate a variety of lifestyles, making it the ideal choice for those seeking versatility in their real estate investment. Your Journey Begins Here: Embrace the promise of Breakers Land Sub Division. Request more information today and take the first step toward realizing your dream. Feel free to explore the land on your own and envision your dream. Call us to learn more about the endless possibilities these plots offer. How do you want to live your life?