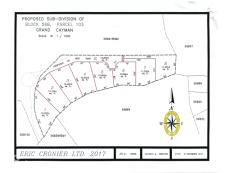

# **LOT 3 SUB DIVIDED LAND BREAKERS**

Breakers, Cayman Islands MLS# 417173

### **Key Details**

 Width
 Depth
 Block
 Parcel

 94.00
 156.00
 56B
 103LOT3

#### **Additional Features**

Block Parcel Views Zoning

56B 103LOT3 Garden View Low Density residential

| Soil<br><b>Other</b> |  |  |
|----------------------|--|--|
|                      |  |  |
|                      |  |  |
|                      |  |  |
|                      |  |  |
|                      |  |  |
|                      |  |  |
|                      |  |  |
|                      |  |  |
|                      |  |  |
|                      |  |  |
|                      |  |  |
|                      |  |  |
|                      |  |  |
|                      |  |  |
|                      |  |  |
|                      |  |  |
|                      |  |  |
|                      |  |  |