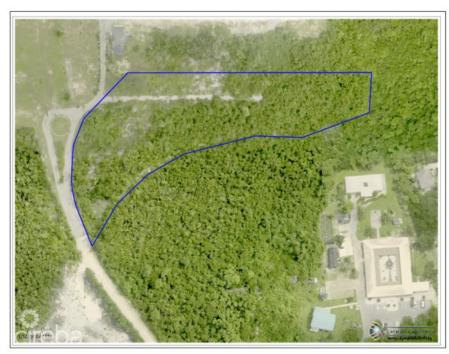

# **LOT 3 SUB DIVIDED LAND BREAKERS**

Breakers, Cayman Islands MLS# 417173

### **Key Details**

 Width
 Depth
 Block
 Parcel

 94.00
 156.00
 56B
 103LOT3