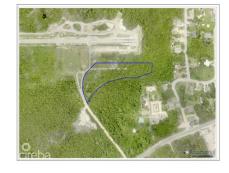

# **LOT 3 SUB DIVIDED LAND BREAKERS**

Breakers, Cayman Islands MLS# 417173

# CI\$123,000

Welcome to Breakers Land Sub Division, a haven for those seeking a piece of paradise in the Cayman Islands. Pre-approved sub-division plots, strategically located in the picturesque area of Breakers Cayman. Discover Your Haven in Breakers Cayman: Nestled in the embrace of nature and just a stone's throw away from the pristine planned development of Pease Bay public beach, the Breakers Land Sub Division plots offer an unrivalled opportunity for those looking to create their dream homes. Features that Redefine Living: These plots come with the assurance of pre-approved sub-divisions, streamlining the process for those eager to embark on their homeownership journey. The proximity to Pease Bay public beach ensures that residents can enjoy the serenity of the sea breeze and the soothing sounds of the waves just moments from their doorstep. Breakers Cayman - A Serene Escape: The Breakers area, with its natural beauty and tranquil ambiance, provides the perfect backdrop for your future home. This locale is not just about property; it's about creating a lifestyle that transcends the ordinary. Breakers Cayman is more than a location; it's an experience. Unlock the Potential: Perfect for Starter Homes or Development: These land plots are more than just a canvas; they are the foundation for your dreams. Whether you're envisioning a cozy starter home or planning a larger development, Breakers Land Sub Division offers the canvas for your unique vision. Our plots are designed to accommodate a variety of lifestyles, making it the ideal choice for those seeking versatility in their real estate investment. Your Journey Begins Here: Embrace the promise of Breakers Land Sub Division. Request more information today and take the first step toward realizing your dream. Feel free to explore the land on your own and envision your dream. Call us to learn more about the endless possibilities these plots offer. How do you want to live your life?

### **Key Details**

 Width
 Depth
 Block
 Parcel

 94.00
 156.00
 56B
 103LOT3