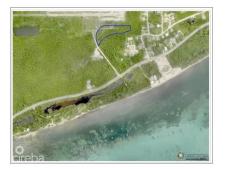

# CI\$123,000

Welcome to Breakers Land Sub Division, a haven for those seeking a piece of paradise in the Cayman Islands. Pre-approved sub-division plots, strategically located in the picturesque area of Breakers Cayman. Discover Your Haven in Breakers Cayman: Nestled in the embrace of nature and just a stone's throw away from the pristine planned development of Pease Bay public beach, the Breakers Land Sub Division plots offer an unrivalled opportunity for those looking to create their dream homes. Features that Redefine Living: These plots come with the assurance of pre-approved sub-divisions, streamlining the process for those eager to embark on their homeownership journey. The proximity to Pease Bay public beach ensures that residents can enjoy the serenity of the sea breeze and the soothing sounds of the waves just moments from their doorstep. Breakers Cayman - A Serene Escape: The Breakers area, with its natural beauty and tranquil ambiance, provides the perfect backdrop for your future home. This locale is not just about property; it's about creating a lifestyle that transcends the ordinary. Breakers Cayman is more than a location; it's an experience. Unlock the Potential: Perfect for Starter Homes or Development: These land plots are more than just a canvas; they are the foundation for your dreams. Whether you're envisioning a cozy starter home or planning a larger development, Breakers Land Sub Division offers the canvas for your unique vision. Our plots are designed to accommodate a variety of lifestyles, making it the ideal choice for those seeking versatility in their real estate investment. Your Journey Begins Here: Embrace the promise of Breakers Land Sub Division. Request more information today and take the first step toward realizing your dream. Feel free to explore the land on your own and envision your dream. Call us to learn more about the endless possibilities these plots offer. How do you want to live your life?