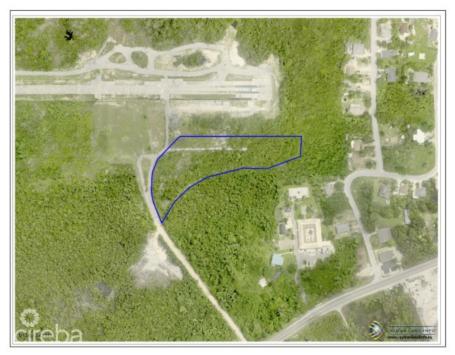

# **LOT 4 SUB DIVIDED LAND BREAKERS**

Breakers, Cayman Islands MLS# 417174

## CI\$120,000

Welcome to Breakers Land Sub Division, a haven for those seeking a piece of paradise in the Cayman Islands. Pre-approved sub-division plots, strategically located in the picturesque area of Breakers Cayman. Discover Your Haven in Breakers Cayman: Nestled in the embrace of nature and just a stone's throw away from the pristine planned development of Pease Bay public beach, the Breakers Land Sub Division plots offer an unrivalled opportunity for those looking to create their dream homes. Features that Redefine Living: These plots come with the assurance of pre-approved sub-divisions, streamlining the process for those eager to embark on their homeownership journey. The proximity to Pease Bay public beach ensures that residents can enjoy the serenity of the sea breeze and the soothing sounds of the waves just moments from their doorstep. Breakers Cayman - A Serene Escape: The Breakers area, with its natural beauty and tranquil ambiance, provides the perfect backdrop for your future home. This locale is not just about property; it's about creating a lifestyle that transcends the ordinary. Breakers Cayman is more than a location; it's an experience. Unlock the Potential: Perfect for Starter Homes or Development: These land plots are more than just a canvas; they are the foundation for your dreams. Whether you're envisioning a cozy starter home or planning a larger development, Breakers Land Sub Division offers the canvas for your unique vision. Our plots are designed to accommodate a variety of lifestyles, making it the ideal choice for those seeking versatility in their real estate investment. Your Journey Begins Here: Embrace the promise of Breakers Land Sub Division. Request more information today and take the first step toward realizing your dream. Feel free to explore the land on your own and envision your dream. Call us to learn more about the endless possibilities these plots offer. How do you want to live your life?