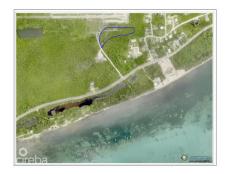

# **LOT 4 SUB DIVIDED LAND BREAKERS**

Breakers, Cayman Islands MLS# 417174

## CI\$120,000

Welcome to Breakers Land Sub Division, a haven for those seeking a piece of paradise in the Cayman Islands. Pre-approved sub-division plots, strategically located in the picturesque area of Breakers Cayman. Discover Your Haven in Breakers Cayman: Nestled in the embrace of nature and just a stone's throw away from the pristine planned development of Pease Bay public beach, the Breakers Land Sub Division plots offer an unrivalled opportunity for those looking to create their dream homes. Features that Redefine Living: These plots come with the assurance of pre-approved sub-divisions, streamlining the process for those eager to embark on their homeownership journey. The proximity to Pease Bay public beach ensures that residents can enjoy the serenity of the sea breeze and the soothing sounds of the waves just moments from their doorstep. Breakers Cayman - A Serene Escape: The Breakers area, with its natural beauty and tranquil ambiance, provides the perfect backdrop for your future home. This locale is not just about property; it's about creating a lifestyle that transcends the ordinary. Breakers Cayman is more than a location; it's an experience. Unlock the Potential: Perfect for Starter Homes or Development: These land plots are more than just a canvas; they are the foundation for your dreams. Whether you're envisioning a cozy starter home or planning a larger development, Breakers Land Sub Division offers the canvas for your unique vision. Our plots are designed to accommodate a variety of lifestyles, making it the ideal choice for those seeking versatility in their real estate investment. Your Journey Begins Here: Embrace the promise of Breakers Land Sub Division. Request more information today and take the first step toward realizing your dream. Feel free to explore the land on your own and envision your dream. Call us to learn more about the endless possibilities these plots offer. How do you want to live your life?