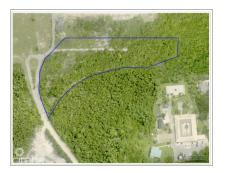

# **LOT 4 SUB DIVIDED LAND BREAKERS**

Breakers, Cayman Islands MLS# 417174

## CI\$120,000

Welcome to Breakers Land Sub Division, a haven for those seeking a piece of paradise in the Cayman Islands. Pre-approved sub-division plots, strategically located in the picturesque area of Breakers Cayman. Discover Your Haven in Breakers Cayman: Nestled in the embrace of nature and just a stone's throw away from the pristine planned development of Pease Bay public beach, the Breakers Land Sub Division plots offer an unrivalled opportunity for those looking to create their dream homes. Features that Redefine Living: These plots come with the assurance of pre-approved sub-divisions, streamlining the process for those eager to embark on their homeownership journey. The proximity to Pease Bay public beach ensures that residents can enjoy the serenity of the sea breeze and the soothing sounds of the waves just moments from their doorstep. Breakers Cayman - A Serene Escape: The Breakers area, with its natural beauty and tranquil ambiance, provides the perfect backdrop for your future home. This locale is not just about property; it's about creating a lifestyle that transcends the ordinary. Breakers Cayman is more than a location; it's an experience. Unlock the Potential: Perfect for Starter Homes or Development: These land plots are more than just a canvas; they are the foundation for your dreams. Whether you're envisioning a cozy starter home or planning a larger development, Breakers Land Sub Division offers the canvas for your unique vision. Our plots are designed to accommodate a variety of lifestyles, making it the ideal choice for those seeking versatility in their real estate investment. Your Journey Begins Here: Embrace the promise of Breakers Land Sub Division. Request more information today and take the first step toward realizing your dream. Feel free to explore the land on your own and envision your dream. Call us to learn more about the endless possibilities these plots offer. How do you want to live your life?