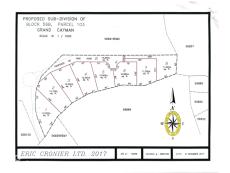

# **LOT 4 SUB DIVIDED LAND BREAKERS**

Breakers, Cayman Islands MLS# 417174

### **Key Details**

 Width
 Depth
 Block
 Parcel

 67.00
 156.00
 56B
 103LOT4

#### **Additional Features**

Block Parcel Views Zoning

56B 103LOT4 Garden View Low Density residential

| Soil<br><b>Other</b> |  |  |
|----------------------|--|--|
|                      |  |  |
|                      |  |  |
|                      |  |  |
|                      |  |  |
|                      |  |  |
|                      |  |  |
|                      |  |  |
|                      |  |  |
|                      |  |  |
|                      |  |  |
|                      |  |  |
|                      |  |  |
|                      |  |  |
|                      |  |  |
|                      |  |  |
|                      |  |  |
|                      |  |  |
|                      |  |  |