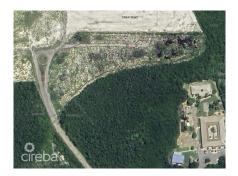

# **LOT 4 SUB DIVIDED LAND BREAKERS**

Breakers, Cayman Islands MLS# 417174

## CI\$120,000

Welcome to Breakers Land Sub Division, a haven for those seeking a piece of paradise in the Cayman Islands. Pre-approved sub-division plots, strategically located in the picturesque area of Breakers Cayman. Discover Your Haven in Breakers Cayman: Nestled in the embrace of nature and just a stone's throw away from the pristine planned development of Pease Bay public beach, the Breakers Land Sub Division plots offer an unrivalled opportunity for those looking to create their dream homes. Features that Redefine Living: These plots come with the assurance of pre-approved sub-divisions, streamlining the process for those eager to embark on their homeownership journey. The proximity to Pease Bay public beach ensures that residents can enjoy the serenity of the sea breeze and the soothing sounds of the waves just moments from their doorstep. Breakers Cayman - A Serene Escape: The Breakers area, with its natural beauty and tranquil ambiance, provides the perfect backdrop for your future home. This locale is not just about property; it's about creating a lifestyle that transcends the ordinary. Breakers Cayman is more than a location; it's an experience. Unlock the Potential: Perfect for Starter Homes or Development: These land plots are more than just a canvas; they are the foundation for your dreams. Whether you're envisioning a cozy starter home or planning a larger development, Breakers Land Sub Division offers the canvas for your unique vision. Our plots are designed to accommodate a variety of lifestyles, making it the ideal choice for those seeking versatility in their real estate investment. Your Journey Begins Here: Embrace the promise of Breakers Land Sub Division. Request more information today and take the first step toward realizing your dream. Feel free to explore the land on your own and envision your dream. Call us to learn more about the endless possibilities these plots offer. How do you want to live your life?