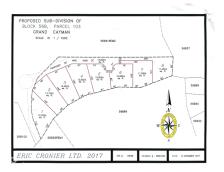

# **LOT 5 SUB DIVIDED LAND BREAKERS**

Breakers, Cayman Islands MLS# 417175

## CI\$115,000

Welcome to Breakers Land Sub Division, a haven for those seeking a piece of paradise in the Cayman Islands. Pre-approved sub-division plots, strategically located in the picturesque area of Breakers Cayman. Discover Your Haven in Breakers Cayman: Nestled in the embrace of nature and just a stone's throw away from the pristine planned development of Pease Bay public beach, the Breakers Land Sub Division plots offer an unrivalled opportunity for those looking to create their dream homes. Features that Redefine Living: These plots come with the assurance of pre-approved sub-divisions, streamlining the process for those eager to embark on their homeownership journey. The proximity to Pease Bay public beach ensures that residents can enjoy the serenity of the sea breeze and the soothing sounds of the waves just moments from their doorstep. Breakers Cayman - A Serene Escape: The Breakers area, with its natural beauty and tranquil ambiance, provides the perfect backdrop for your future home. This locale is not just about property; it's about creating a lifestyle that transcends the ordinary. Breakers Cayman is more than a location; it's an experience. Unlock the Potential: Perfect for Starter Homes or Development: These land plots are more than just a canvas; they are the foundation for your dreams. Whether you're envisioning a cozy starter home or planning a larger development, Breakers Land Sub Division offers the canvas for your unique vision. Our plots are designed to accommodate a variety of lifestyles, making it the ideal choice for those seeking versatility in their real estate investment. Your Journey Begins Here: Embrace the promise of Breakers Land Sub Division. Request more information today and take the first step toward realizing your dream. Feel free to explore the land on your own and envision your dream. Call us to learn more about the endless possibilities these plots offer. How do you want to live your life?

### **Key Details**

 Width
 Depth
 Block
 Parcel

 81.00
 135.00
 56B
 103LOT5

#### **Additional Features**

Block Parcel Views Zoning

56B 103LOT5 Garden View Low Density residential

| Soil<br><b>Other</b> |  |  |
|----------------------|--|--|
|                      |  |  |
|                      |  |  |
|                      |  |  |
|                      |  |  |
|                      |  |  |
|                      |  |  |
|                      |  |  |
|                      |  |  |
|                      |  |  |
|                      |  |  |
|                      |  |  |
|                      |  |  |
|                      |  |  |
|                      |  |  |
|                      |  |  |
|                      |  |  |
|                      |  |  |
|                      |  |  |
|                      |  |  |