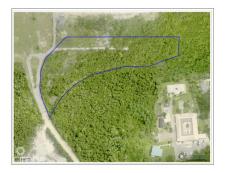

# **LOT 5 SUB DIVIDED LAND BREAKERS**

Breakers, Cayman Islands MLS# 417175

## CI\$115,000

Welcome to Breakers Land Sub Division, a haven for those seeking a piece of paradise in the Cayman Islands. Pre-approved sub-division plots, strategically located in the picturesque area of Breakers Cayman. Discover Your Haven in Breakers Cayman: Nestled in the embrace of nature and just a stone's throw away from the pristine planned development of Pease Bay public beach, the Breakers Land Sub Division plots offer an unrivalled opportunity for those looking to create their dream homes. Features that Redefine Living: These plots come with the assurance of pre-approved sub-divisions, streamlining the process for those eager to embark on their homeownership journey. The proximity to Pease Bay public beach ensures that residents can enjoy the serenity of the sea breeze and the soothing sounds of the waves just moments from their doorstep. Breakers Cayman - A Serene Escape: The Breakers area, with its natural beauty and tranquil ambiance, provides the perfect backdrop for your future home. This locale is not just about property; it's about creating a lifestyle that transcends the ordinary. Breakers Cayman is more than a location; it's an experience. Unlock the Potential: Perfect for Starter Homes or Development: These land plots are more than just a canvas; they are the foundation for your dreams. Whether you're envisioning a cozy starter home or planning a larger development, Breakers Land Sub Division offers the canvas for your unique vision. Our plots are designed to accommodate a variety of lifestyles, making it the ideal choice for those seeking versatility in their real estate investment. Your Journey Begins Here: Embrace the promise of Breakers Land Sub Division. Request more information today and take the first step toward realizing your dream. Feel free to explore the land on your own and envision your dream. Call us to learn more about the endless possibilities these plots offer. How do you want to live your life?

### **Key Details**

 Width
 Depth
 Block
 Parcel

 81.00
 135.00
 56B
 103LOT5