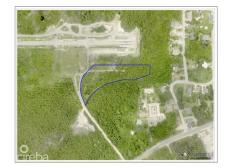

# **LOT 5 SUB DIVIDED LAND BREAKERS**

Breakers, Cayman Islands MLS# 417175

## CI\$115,000

Welcome to Breakers Land Sub Division, a haven for those seeking a piece of paradise in the Cayman Islands. Pre-approved sub-division plots, strategically located in the picturesque area of Breakers Cayman. Discover Your Haven in Breakers Cayman: Nestled in the embrace of nature and just a stone's throw away from the pristine planned development of Pease Bay public beach, the Breakers Land Sub Division plots offer an unrivalled opportunity for those looking to create their dream homes. Features that Redefine Living: These plots come with the assurance of pre-approved sub-divisions, streamlining the process for those eager to embark on their homeownership journey. The proximity to Pease Bay public beach ensures that residents can enjoy the serenity of the sea breeze and the soothing sounds of the waves just moments from their doorstep. Breakers Cayman - A Serene Escape: The Breakers area, with its natural beauty and tranquil ambiance, provides the perfect backdrop for your future home. This locale is not just about property; it's about creating a lifestyle that transcends the ordinary. Breakers Cayman is more than a location; it's an experience. Unlock the Potential: Perfect for Starter Homes or Development: These land plots are more than just a canvas; they are the foundation for your dreams. Whether you're envisioning a cozy starter home or planning a larger development, Breakers Land Sub Division offers the canvas for your unique vision. Our plots are designed to accommodate a variety of lifestyles, making it the ideal choice for those seeking versatility in their real estate investment. Your Journey Begins Here: Embrace the promise of Breakers Land Sub Division. Request more information today and take the first step toward realizing your dream. Feel free to explore the land on your own and envision your dream. Call us to learn more about the endless possibilities these plots offer. How do you want to live your life?