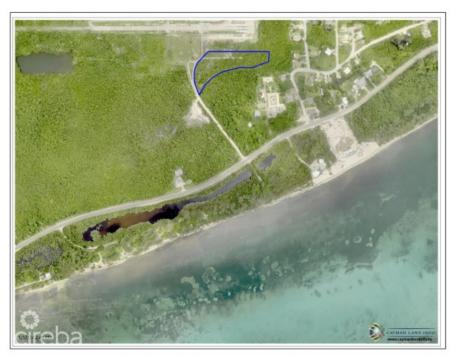

# **LOT 5 SUB DIVIDED LAND BREAKERS**

Breakers, Cayman Islands MLS# 417175

## CI\$115,000

Welcome to Breakers Land Sub Division, a haven for those seeking a piece of paradise in the Cayman Islands. Pre-approved sub-division plots, strategically located in the picturesque area of Breakers Cayman. Discover Your Haven in Breakers Cayman: Nestled in the embrace of nature and just a stone's throw away from the pristine planned development of Pease Bay public beach, the Breakers Land Sub Division plots offer an unrivalled opportunity for those looking to create their dream homes. Features that Redefine Living: These plots come with the assurance of pre-approved sub-divisions, streamlining the process for those eager to embark on their homeownership journey. The proximity to Pease Bay public beach ensures that residents can enjoy the serenity of the sea breeze and the soothing sounds of the waves just moments from their doorstep. Breakers Cayman - A Serene Escape: The Breakers area, with its natural beauty and tranquil ambiance, provides the perfect backdrop for your future home. This locale is not just about property; it's about creating a lifestyle that transcends the ordinary. Breakers Cayman is more than a location; it's an experience. Unlock the Potential: Perfect for Starter Homes or Development: These land plots are more than just a canvas; they are the foundation for your dreams. Whether you're envisioning a cozy starter home or planning a larger development, Breakers Land Sub Division offers the canvas for your unique vision. Our plots are designed to accommodate a variety of lifestyles, making it the ideal choice for those seeking versatility in their real estate investment. Your Journey Begins Here: Embrace the promise of Breakers Land Sub Division. Request more information today and take the first step toward realizing your dream. Feel free to explore the land on your own and envision your dream. Call us to learn more about the endless possibilities these plots offer. How do you want to live your life?