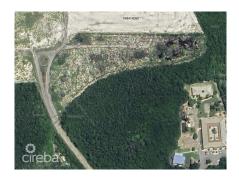

## **LOT 7 SUB DIVIDED LAND BREAKERS**

Breakers, Cayman Islands MLS# 417177

# CI\$105,000

Welcome to Breakers Land Sub Division, a haven for those seeking a piece of paradise in the Cayman Islands. Pre-approved sub-division plots, strategically located in the picturesque area of Breakers Cayman. Discover Your Haven in Breakers Cayman: Nestled in the embrace of nature and just a stone's throw away from the pristine planned development of Pease Bay public beach, the Breakers Land Sub Division plots offer an unrivalled opportunity for those looking to create their dream homes. Features that Redefine Living: These plots come with the assurance of pre-approved sub-divisions, streamlining the process for those eager to embark on their homeownership journey. The proximity to Pease Bay public beach ensures that residents can enjoy the serenity of the sea breeze and the soothing sounds of the waves just moments from their doorstep. Breakers Cayman - A Serene Escape: The Breakers area, with its natural beauty and tranquil ambiance, provides the perfect backdrop for your future home. This locale is not just about property; it's about creating a lifestyle that transcends the ordinary. Breakers Cayman is more than a location; it's an experience. Unlock the Potential: Perfect for Starter Homes or Development: These land plots are more than just a canvas; they are the foundation for your dreams. Whether you're envisioning a cozy starter home or planning a larger development, Breakers Land Sub Division offers the canvas for your unique vision. Our plots are designed to accommodate a variety of lifestyles, making it the ideal choice for those seeking versatility in their real estate investment. Your Journey Begins Here: Embrace the promise of Breakers Land Sub Division. Request more information today and take the first step toward realizing your dream. Feel free to explore the land on your own and envision your dream. Call us to learn more about the endless possibilities these plots offer. How do you want to live your life?