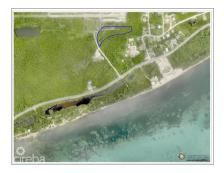

# CI\$105,000

Welcome to Breakers Land Sub Division, a haven for those seeking a piece of paradise in the Cayman Islands. Pre-approved sub-division plots, strategically located in the picturesque area of Breakers Cayman. Discover Your Haven in Breakers Cayman: Nestled in the embrace of nature and just a stone's throw away from the pristine planned development of Pease Bay public beach, the Breakers Land Sub Division plots offer an unrivalled opportunity for those looking to create their dream homes. Features that Redefine Living: These plots come with the assurance of pre-approved sub-divisions, streamlining the process for those eager to embark on their homeownership journey. The proximity to Pease Bay public beach ensures that residents can enjoy the serenity of the sea breeze and the soothing sounds of the waves just moments from their doorstep. Breakers Cayman - A Serene Escape: The Breakers area, with its natural beauty and tranquil ambiance, provides the perfect backdrop for your future home. This locale is not just about property; it's about creating a lifestyle that transcends the ordinary. Breakers Cayman is more than a location; it's an experience. Unlock the Potential: Perfect for Starter Homes or Development: These land plots are more than just a canvas; they are the foundation for your dreams. Whether you're envisioning a cozy starter home or planning a larger development, Breakers Land Sub Division offers the canvas for your unique vision. Our plots are designed to accommodate a variety of lifestyles, making it the ideal choice for those seeking versatility in their real estate investment. Your Journey Begins Here: Embrace the promise of Breakers Land Sub Division. Request more information today and take the first step toward realizing your dream. Feel free to explore the land on your own and envision your dream. Call us to learn more about the endless possibilities these plots offer. How do you want to live your life?