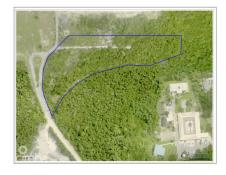

## **LOT 7 SUB DIVIDED LAND BREAKERS**

Breakers, Cayman Islands MLS# 417177

# CI\$105,000

Welcome to Breakers Land Sub Division, a haven for those seeking a piece of paradise in the Cayman Islands. Pre-approved sub-division plots, strategically located in the picturesque area of Breakers Cayman. Discover Your Haven in Breakers Cayman: Nestled in the embrace of nature and just a stone's throw away from the pristine planned development of Pease Bay public beach, the Breakers Land Sub Division plots offer an unrivalled opportunity for those looking to create their dream homes. Features that Redefine Living: These plots come with the assurance of pre-approved sub-divisions, streamlining the process for those eager to embark on their homeownership journey. The proximity to Pease Bay public beach ensures that residents can enjoy the serenity of the sea breeze and the soothing sounds of the waves just moments from their doorstep. Breakers Cayman - A Serene Escape: The Breakers area, with its natural beauty and tranquil ambiance, provides the perfect backdrop for your future home. This locale is not just about property; it's about creating a lifestyle that transcends the ordinary. Breakers Cayman is more than a location; it's an experience. Unlock the Potential: Perfect for Starter Homes or Development: These land plots are more than just a canvas; they are the foundation for your dreams. Whether you're envisioning a cozy starter home or planning a larger development, Breakers Land Sub Division offers the canvas for your unique vision. Our plots are designed to accommodate a variety of lifestyles, making it the ideal choice for those seeking versatility in their real estate investment. Your Journey Begins Here: Embrace the promise of Breakers Land Sub Division. Request more information today and take the first step toward realizing your dream. Feel free to explore the land on your own and envision your dream. Call us to learn more about the endless possibilities these plots offer. How do you want to live your life?