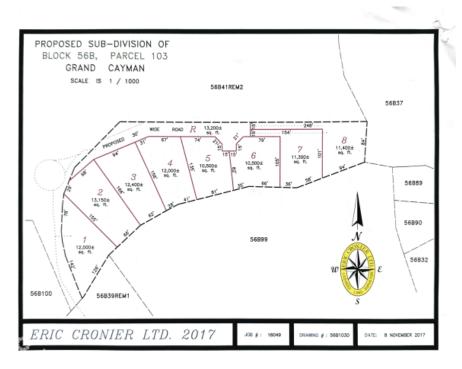

## **LOT 7 SUB DIVIDED LAND BREAKERS**

Breakers, Cayman Islands MLS# 417177

### **Key Details**

 Width
 Depth
 Block
 Parcel

 94.00
 101.00
 56B
 103LOT7

#### **Additional Features**

Block Parcel Views Zoning

56B 103LOT7 Garden View Low Density residential

| Soil<br><b>Other</b> |  |  |
|----------------------|--|--|
|                      |  |  |
|                      |  |  |
|                      |  |  |
|                      |  |  |
|                      |  |  |
|                      |  |  |
|                      |  |  |
|                      |  |  |
|                      |  |  |
|                      |  |  |
|                      |  |  |
|                      |  |  |
|                      |  |  |
|                      |  |  |
|                      |  |  |
|                      |  |  |
|                      |  |  |
|                      |  |  |