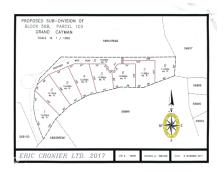

## **Key Details**

 Width
 Depth
 Block
 Parcel

 94.00
 84.00
 56B
 103LOT8

## **Additional Features**

Block Parcel Views Zoning

56B 103LOT8 Garden View Low Density residential

| Soil<br><b>Other</b> |  |  |
|----------------------|--|--|
|                      |  |  |
|                      |  |  |
|                      |  |  |
|                      |  |  |
|                      |  |  |
|                      |  |  |
|                      |  |  |
|                      |  |  |
|                      |  |  |
|                      |  |  |
|                      |  |  |
|                      |  |  |
|                      |  |  |
|                      |  |  |
|                      |  |  |
|                      |  |  |
|                      |  |  |
|                      |  |  |