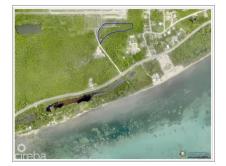

# **LOT 8 SUB DIVIDED LAND BREAKERS**

Breakers, Cayman Islands MLS# 417178

# CI\$106,000

Welcome to Breakers Land Sub Division, a haven for those seeking a piece of paradise in the Cayman Islands. Pre-approved sub-division plots, strategically located in the picturesque area of Breakers Cayman. Discover Your Haven in Breakers Cayman: Nestled in the embrace of nature and just a stone's throw away from the pristine planned development of Pease Bay public beach, the Breakers Land Sub Division plots offer an unrivalled opportunity for those looking to create their dream homes. Features that Redefine Living: These plots come with the assurance of pre-approved sub-divisions, streamlining the process for those eager to embark on their homeownership journey. The proximity to Pease Bay public beach ensures that residents can enjoy the serenity of the sea breeze and the soothing sounds of the waves just moments from their doorstep. Breakers Cayman - A Serene Escape: The Breakers area, with its natural beauty and tranquil ambiance, provides the perfect backdrop for your future home. This locale is not just about property; it's about creating a lifestyle that transcends the ordinary. Breakers Cayman is more than a location; it's an experience. Unlock the Potential: Perfect for Starter Homes or Development: These land plots are more than just a canvas; they are the foundation for your dreams. Whether you're envisioning a cozy starter home or planning a larger development, Breakers Land Sub Division offers the canvas for your unique vision. Our plots are designed to accommodate a variety of lifestyles, making it the ideal choice for those seeking versatility in their real estate investment. Your Journey Begins Here: Embrace the promise of Breakers Land Sub Division. Request more information today and take the first step toward realizing your dream. Feel free to explore the land on your own and envision your dream. Call us to learn more about the endless possibilities these plots offer. How do you want to live your life?