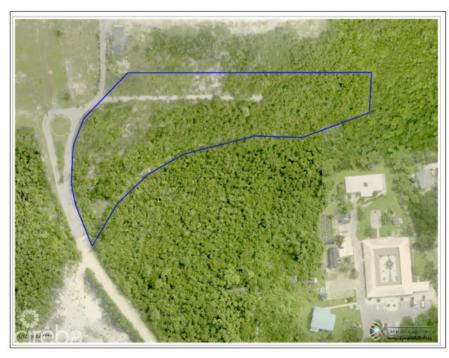

# **LOT 8 SUB DIVIDED LAND BREAKERS**

Breakers, Cayman Islands MLS# 417178

# CI\$106,000

Welcome to Breakers Land Sub Division, a haven for those seeking a piece of paradise in the Cayman Islands. Pre-approved sub-division plots, strategically located in the picturesque area of Breakers Cayman. Discover Your Haven in Breakers Cayman: Nestled in the embrace of nature and just a stone's throw away from the pristine planned development of Pease Bay public beach, the Breakers Land Sub Division plots offer an unrivalled opportunity for those looking to create their dream homes. Features that Redefine Living: These plots come with the assurance of pre-approved sub-divisions, streamlining the process for those eager to embark on their homeownership journey. The proximity to Pease Bay public beach ensures that residents can enjoy the serenity of the sea breeze and the soothing sounds of the waves just moments from their doorstep. Breakers Cayman - A Serene Escape: The Breakers area, with its natural beauty and tranquil ambiance, provides the perfect backdrop for your future home. This locale is not just about property; it's about creating a lifestyle that transcends the ordinary. Breakers Cayman is more than a location; it's an experience. Unlock the Potential: Perfect for Starter Homes or Development: These land plots are more than just a canvas; they are the foundation for your dreams. Whether you're envisioning a cozy starter home or planning a larger development, Breakers Land Sub Division offers the canvas for your unique vision. Our plots are designed to accommodate a variety of lifestyles, making it the ideal choice for those seeking versatility in their real estate investment. Your Journey Begins Here: Embrace the promise of Breakers Land Sub Division. Request more information today and take the first step toward realizing your dream. Feel free to explore the land on your own and envision your dream. Call us to learn more about the endless possibilities these plots offer. How do you want to live your life?

## **Key Details**

 Width
 Depth
 Block
 Parcel

 94.00
 84.00
 56B
 103LOT8