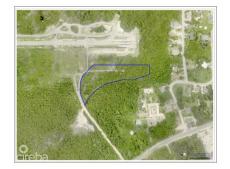

# **LOT 8 SUB DIVIDED LAND BREAKERS**

Breakers, Cayman Islands MLS# 417178

# CI\$106,000

Welcome to Breakers Land Sub Division, a haven for those seeking a piece of paradise in the Cayman Islands. Pre-approved sub-division plots, strategically located in the picturesque area of Breakers Cayman. Discover Your Haven in Breakers Cayman: Nestled in the embrace of nature and just a stone's throw away from the pristine planned development of Pease Bay public beach, the Breakers Land Sub Division plots offer an unrivalled opportunity for those looking to create their dream homes. Features that Redefine Living: These plots come with the assurance of pre-approved sub-divisions, streamlining the process for those eager to embark on their homeownership journey. The proximity to Pease Bay public beach ensures that residents can enjoy the serenity of the sea breeze and the soothing sounds of the waves just moments from their doorstep. Breakers Cayman - A Serene Escape: The Breakers area, with its natural beauty and tranquil ambiance, provides the perfect backdrop for your future home. This locale is not just about property; it's about creating a lifestyle that transcends the ordinary. Breakers Cayman is more than a location; it's an experience. Unlock the Potential: Perfect for Starter Homes or Development: These land plots are more than just a canvas; they are the foundation for your dreams. Whether you're envisioning a cozy starter home or planning a larger development, Breakers Land Sub Division offers the canvas for your unique vision. Our plots are designed to accommodate a variety of lifestyles, making it the ideal choice for those seeking versatility in their real estate investment. Your Journey Begins Here: Embrace the promise of Breakers Land Sub Division. Request more information today and take the first step toward realizing your dream. Feel free to explore the land on your own and envision your dream. Call us to learn more about the endless possibilities these plots offer. How do you want to live your life?

## **Key Details**

 Width
 Depth
 Block
 Parcel

 94.00
 84.00
 56B
 103LOT8