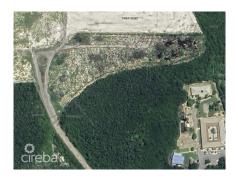

# **LOT 8 SUB DIVIDED LAND BREAKERS**

Breakers, Cayman Islands MLS# 417178

# CI\$106,000

Welcome to Breakers Land Sub Division, a haven for those seeking a piece of paradise in the Cayman Islands. Pre-approved sub-division plots, strategically located in the picturesque area of Breakers Cayman. Discover Your Haven in Breakers Cayman: Nestled in the embrace of nature and just a stone's throw away from the pristine planned development of Pease Bay public beach, the Breakers Land Sub Division plots offer an unrivalled opportunity for those looking to create their dream homes. Features that Redefine Living: These plots come with the assurance of pre-approved sub-divisions, streamlining the process for those eager to embark on their homeownership journey. The proximity to Pease Bay public beach ensures that residents can enjoy the serenity of the sea breeze and the soothing sounds of the waves just moments from their doorstep. Breakers Cayman - A Serene Escape: The Breakers area, with its natural beauty and tranquil ambiance, provides the perfect backdrop for your future home. This locale is not just about property; it's about creating a lifestyle that transcends the ordinary. Breakers Cayman is more than a location; it's an experience. Unlock the Potential: Perfect for Starter Homes or Development: These land plots are more than just a canvas; they are the foundation for your dreams. Whether you're envisioning a cozy starter home or planning a larger development, Breakers Land Sub Division offers the canvas for your unique vision. Our plots are designed to accommodate a variety of lifestyles, making it the ideal choice for those seeking versatility in their real estate investment. Your Journey Begins Here: Embrace the promise of Breakers Land Sub Division. Request more information today and take the first step toward realizing your dream. Feel free to explore the land on your own and envision your dream. Call us to learn more about the endless possibilities these plots offer. How do you want to live your life?