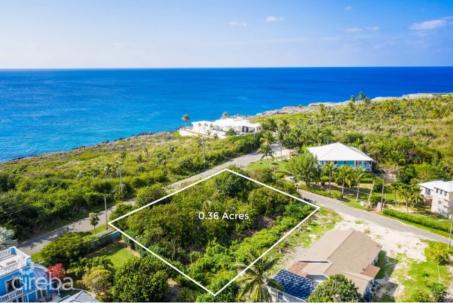

## **SEA SPRAY 0.36 ACRES, BEACH BAY**

Lower Valley, Cayman Islands MLS# 417203

## CI\$380,000

**Sloane Rhulen** sloane@rhulens.com

Fantastic chance to own a piece of land in Beach Bay. Located at the end of Sea Spray Drive and on one of the highest elevation points in Grand Cayman, this land offers an ideal opportunity to construct your dream home. Enjoy plenty of space for a swimming pool, guest house, and your own uniquely designed property.

## **Key Details**

 Width
 Depth
 Block
 Parcel

 149.83
 101.90
 32D
 43

**Additional Features** 

Block Parcel Views Zoning

32D 43 Inland Low Density

residential

Road Frontage Soil **149F** Other