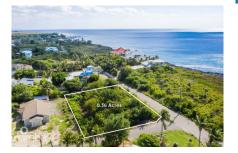

## **SEA SPRAY 0.36 ACRES, BEACH BAY**

Lower Valley, Cayman Islands MLS# 417203

## CI\$380,000

**Sloane Rhulen** sloane@rhulens.com

Fantastic chance to own a piece of land in Beach Bay. Located at the end of Sea Spray Drive and on one of the highest elevation points in Grand Cayman, this land offers an ideal opportunity to construct your dream home. Enjoy plenty of space for a swimming pool, guest house, and your own uniquely designed property.

## **Key Details**

 Width
 Depth
 Block
 Parcel

 149.83
 101.90
 32D
 43

**Additional Features** 

Block Parcel Views Zoning

32D 43 Inland Low Density

residential

Road Frontage Soil **149F** Other