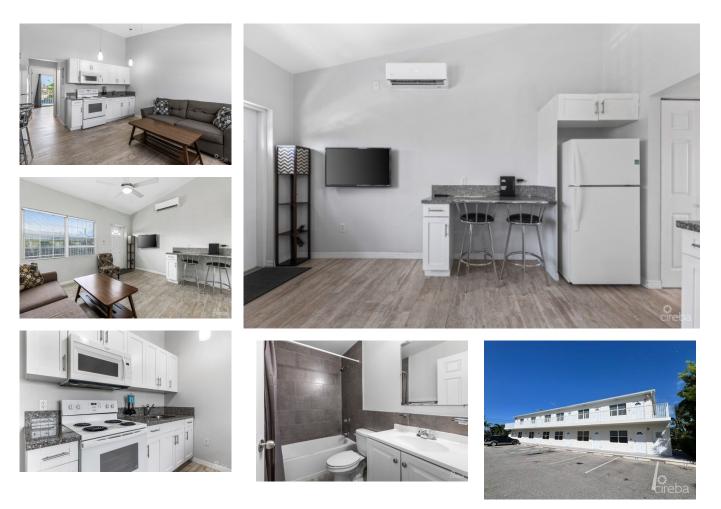

## CI\$299,000

Sloane Rhulen sloane@rhulens.com

Discover the opportunity to own in one of West Bay's most affordable complexes: Sandscape Residences of West Bay. For the first time, individual units within this development are available for purchase. Conveniently located near the expanding "4-way stop" neighborhood - home to Centennial Towers, Heritage Square and the entrance to the exclusive Boggy Sands community - these units are a perfect place to call home for firsttime buyers. Likewise, savvy investors will enjoy the appeal of steady rental income. These units are oversized one bedrooms, with various features such as vaulted ceilings, and even more attractive, some with their own fenced back yards. With prices starting at CI\$299,000 these units present significant value to a first-time buyer or investor alike, with low strata fees and historical rental data available. Sandscape Residences development consists of 36 1-bedroom / 1-bath units and 4 twobedrooms units.

## **Essential Information**

| Type                      | Status                  | MLS           | Listing Type       |
|---------------------------|-------------------------|---------------|--------------------|
| Residential (For Sale)    | Current                 | <b>417208</b> | <b>Condominium</b> |
| Key Details               |                         |               |                    |
| Bed                       | Bath                    | Block         | Parcel             |
| <b>1</b>                  | <b>1</b>                | <b>4E</b>     | <b>792H19</b>      |
| Year Built<br><b>2020</b> | Sq.Ft.<br><b>543.00</b> |               |                    |