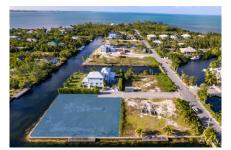

## CI\$675,000

**Sloane Rhulen** sloane@rhulens.com

A quick walk to the Cayman Islands Sailing Club and nestled amongst a neighbourhood of stunning high-end homes, sits this rare .3636 of an acre, corner canal parcel. Boasting approximately 250 feet of water frontage, sea wall and your private boat dock already in place, this property is ready for your dream home. Quality ensuring covenants and a short putt into our North Sound playground make this one of Cayman's most attractive canal front parcels. Once it's gone...

## **Key Details**

 Width
 Depth
 Block
 Parcel

 120.00
 140.00
 22D
 332

**Additional Features** 

Block Parcel Views Zoning

22D 332 Canal Front, Canal Low Density

View residential

Sea Frontage Road Frontage Soil **250 65 Marl**