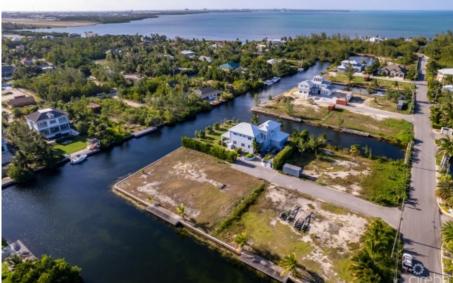

## CI\$675,000

**Sloane Rhulen** sloane@rhulens.com

A quick walk to the Cayman Islands Sailing Club and nestled amongst a neighbourhood of stunning high-end homes, sits this rare .3636 of an acre, corner canal parcel. Boasting approximately 250 feet of water frontage, sea wall and your private boat dock already in place, this property is ready for your dream home. Quality ensuring covenants and a short putt into our North Sound playground make this one of Cayman's most attractive canal front parcels. Once it's gone...

## **Key Details**

 Width
 Depth
 Block
 Parcel

 120.00
 140.00
 22D
 332

**Additional Features** 

Block Parcel Views Zoning

22D 332 Canal Front, Canal Low Density

View residential

Sea Frontage Road Frontage Soil **250 65 Marl**