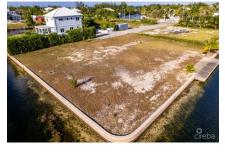

## CI\$675,000

**Sloane Rhulen** sloane@rhulens.com

A quick walk to the Cayman Islands Sailing Club and nestled amongst a neighbourhood of stunning high-end homes, sits this rare .3636 of an acre, corner canal parcel. Boasting approximately 250 feet of water frontage, sea wall and your private boat dock already in place, this property is ready for your dream home. Quality ensuring covenants and a short putt into our North Sound playground make this one of Cayman's most attractive canal front parcels. Once it's gone...

## **Key Details**

 Width
 Depth
 Block
 Parcel

 120.00
 140.00
 22D
 332

**Additional Features** 

Block Parcel Views Zoning

22D 332 Canal Front, Canal Low Density

View residential

Sea Frontage Road Frontage Soil **250 65 Marl**