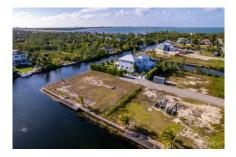

## CI\$675,000

**Sloane Rhulen** sloane@rhulens.com

A quick walk to the Cayman Islands Sailing Club and nestled amongst a neighbourhood of stunning high-end homes, sits this rare .3636 of an acre, corner canal parcel. Boasting approximately 250 feet of water frontage, sea wall and your private boat dock already in place, this property is ready for your dream home. Quality ensuring covenants and a short putt into our North Sound playground make this one of Cayman's most attractive canal front parcels. Once it's gone...

## **Key Details**

 Width
 Depth
 Block
 Parcel

 120.00
 140.00
 22D
 332

**Additional Features** 

Block Parcel Views Zoning

22D 332 Canal Front, Canal Low Density

View residential

Sea Frontage Road Frontage Soil **250 65 Marl**