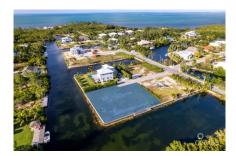

## CI\$675,000

**Sloane Rhulen** sloane@rhulens.com

A quick walk to the Cayman Islands Sailing Club and nestled amongst a neighbourhood of stunning high-end homes, sits this rare .3636 of an acre, corner canal parcel. Boasting approximately 250 feet of water frontage, sea wall and your private boat dock already in place, this property is ready for your dream home. Quality ensuring covenants and a short putt into our North Sound playground make this one of Cayman's most attractive canal front parcels. Once it's gone...

## **Key Details**

 Width
 Depth
 Block
 Parcel

 120.00
 140.00
 22D
 332

**Additional Features** 

Block Parcel Views Zoning

22D 332 Canal Front, Canal Low Density

View residential

Sea Frontage Road Frontage Soil **250 65 Marl**