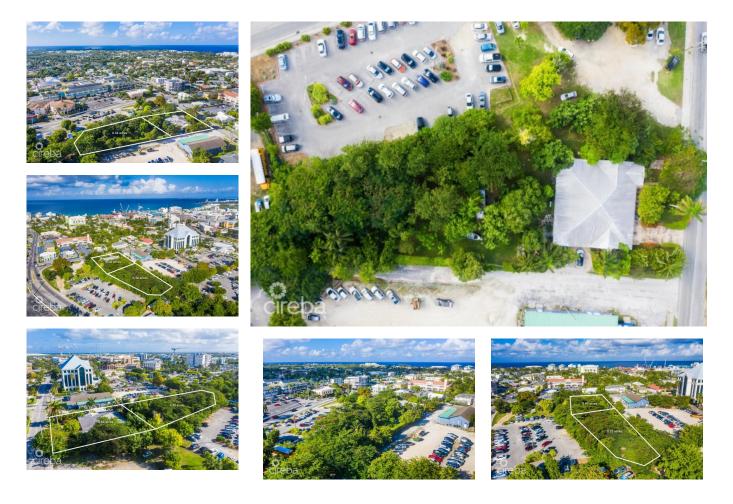

## HOSPITAL ROAD 0.72 ACRES, COMMERCIAL LAND

George Town South, Cayman Islands MLS# 415506

## CI\$3,750,000

Sloane Rhulen sloane@rhulens.com

A rare development opportunity in the centre of George Town, right on Hospital Road. Two properties offered together: A neighbourhood commercial parcel measuring 0.32 acres and a general commercial lot measuring 0.40 acres with an existing structure, for a combined total of 0.72 acres of developable real estate, in the heart of George Town. Considering the Government's 'Revitalization of George Town' initiative and that a mere 500 feet away, the new 10-storey hotel, ONE GT, is being built, these sites are prime for redevelopment. The specifications for each parcel are as follows: General Commercial Parcel: Has a 5-bedroom, 4-bathroom home boasting over 4,000 square feet on 0.40 acres, with ample-sized rooms. Initially constructed in 1966, the traditional home saw a recent fortification in 1985, adding six-inch concrete blocks and solid-filled walls. The house has a double car garage with a storage room attached, a large home office, a separate laundry room, and two water cisterns of approximately 30,000 gallons. Less than a minute's walk to the Cayman Islands Hospital, Government Offices, and the numerous businesses of George Town, this home and property has tremendous potential to be converted into large office spaces. Neighborhood Commercial Parcel: One of the few remaining commercial development sites in central George Town, at 0.32 acres, this adjoining parcel is the perfect site for a 3-storey office building or parking lot. An unbeatable commercial location in the heart of Cayman, surrounded by new development, this George Town, double parcel land, has endless possibilities.

## **Essential Information**

| Type<br><b>Land (For Sale)</b> | Status<br><b>Current</b> | MLS<br><b>415506</b> | Listing Type<br>Commercial            |
|--------------------------------|--------------------------|----------------------|---------------------------------------|
| Key Details                    |                          |                      |                                       |
| Width<br>272.00                | Depth<br><b>286.00</b>   | Block<br><b>14E</b>  | Parcel<br><b>315/370</b>              |
| Additional Features            |                          |                      |                                       |
| Block<br><b>14E</b>            | Parcel<br><b>315/370</b> | Views<br>Garden View | Zoning<br>Commercial<br>Neighbourhood |
| Road Frontage<br><b>107</b>    | Soil<br><b>Black</b>     |                      |                                       |